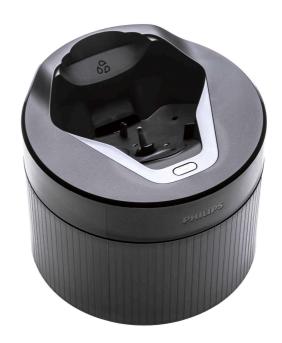

## Cable-free Quick Clean Pod

## Check for compatibility below

One minute is all it takes to keep your shaver working like new. Power on your shaver within the Quick Clean Pod to clean and lubricate your shaver, keeping it performing at its best for longer.

Cleaning pod CP2173/01