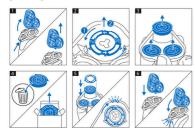

#### **Simple replacement**

1. Open the shaver by pressing the "release" button; 2. Remove the retaining rings by turning them counterclockwise; 3. Take out the old

shaving heads and carefully insert replacements; check that the heads align exactly in the setting; 4. Replace the retaining rings and secure them by turning the lock clockwise; 5. When you close the shaving head properly, you will hear it click into place.