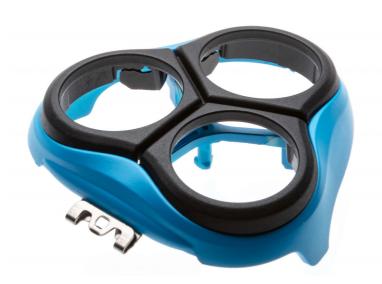

Philips Bracket

Shaver Series 3000, AquaTouch, PowerTouch

Black Blue

CP1582/01

### Check for compatibility below

This replacement bracket keeps shaving heads in the proper position. It fits AquaTouch, PowerTouch, and Shaver Series 3000 electric shavers.

#### **Bracket**

Shaver Series 3000, AquaTouch, PowerTouch Black Blue