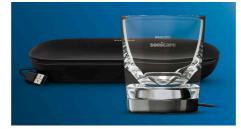

#### **Designed with storage in mind**

You'll enjoy two weeks of regular use from a single full charge. However, if you run low while travelling, your deluxe USB travel case doubles as

a charger. Place your toothbrush in the case and either connect it to your laptop or a wall socket. As for charging at home, simply place your brush in your sleek charger glass—it fits stylishly into your bathroom and also doubles as a rinsing glass.

#### **Items included**

Handle: 1 DiamondClean Smart Travel case: USB charging travel case Brush heads: 1 All-in-1 Premium Brush Head, 1 G3 Premium Gum Care Glass charger: 1