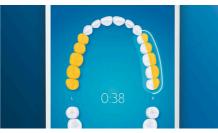

#### **Never miss a spot**

The Philips Sonicare app lets you know when you've achieved a thorough clean, and coaches you to be a better, more mindful brusher.

#### **TouchUp feature**

If you happen to miss a spot while brushing your teeth, your app's TouchUp feature will show you. You can then go back for a second pass, and be confident you are getting a complete clean, every time.