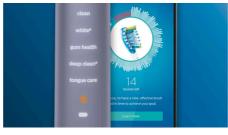

#### **Technical specifications**

Operating time (full to empty): 14 days\*\*\* Battery: Rechargeable Battery type: Lithium ION Energy consumption: Standby without display <0.5 W