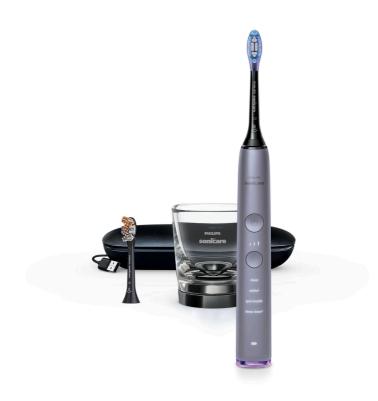

# PHILIPS

Sonic electric toothbrush with app

DiamondClean Smart 9400

Personalised coaching Smart brush head sensors Smart brush head recognition 4 modes, 3 intensities

HX9917/90

#### **Designed with storage in mind**

You'll enjoy two weeks of regular use from a single full charge. However, if you run low while travelling, your deluxe USB travel case doubles as

a charger. Place your toothbrush in the case and either connect it to your laptop or a wall socket. As for charging at home, simply place your brush in your sleek charger glass—it fits stylishly into your bathroom and also doubles as a rinsing glass.

#### **Items included**

Handle: 1 DiamondClean Smart Travel case: USB charging travel case Brush heads: 1 All-in-1 Premium Brush Head, 1 G3 Premium Gum Care Glass charger: 1