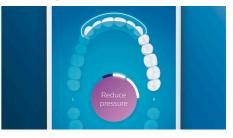

#### **Too much pressure?**

You might not notice when you brush too hard, but your DiamondClean Smart will. If you use too much pressure, the light ring on the end of your handle will flash. This is a gentle reminder to ease off the pressure and let your brush head do the work. 7 out of 10 people found that this feature helped them to become a better brusher.

#### Easy does it

With an electric toothbrush, you let the brush do the work. We've built a scrubbing sensor into your handle as a gentle reminder to reduce scrubbing. This way, you can improve your technique and get a gentler, more effective clean.

#### Smart sensor technology

Pressure sensor: Alerts when brushing too hard Location sensor: Tracks and improves coverage Scrubbing sensor: Guides to reduce scrubbing 3D mouth map: Highlights trouble areas TouchUp: To address missed spots