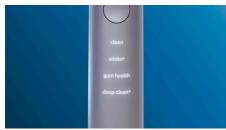

#### 4 modes, 3 intensity settings

With DiamondClean Smart you get the full works. Our 3 intensity settings let you boost your clean and our 4 modes cover all your brushing needs; Clean mode for exceptional daily cleaning, White+ to remove stains, Deep Clean+ for an invigorating deep clean, and Gum Health to gently clean along your gum line.

#### Modes

HX9917/90

3 intensities: Low, Medium, High Clean: For exceptional everyday cleaning Deep Clean+: For an invigorating deep clean Gum Health: For a gentle yet effective clean for gums White+: To remove surface stains