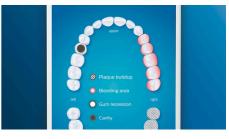

#### Focus areas and goal-setting

Any trouble areas your dentist has pointed out? We'll highlight them on your in-app 3D mouth map and remind you to pay extra attention to these areas.

#### Smart sensor technology

Pressure sensor: Alerts when brushing too hard Location sensor: Tracks and improves coverage Scrubbing sensor: Guides to reduce scrubbing 3D mouth map: Highlights trouble areas TouchUp: To address missed spots