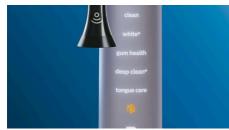

#### 4 modes, 3 intensity settings

With DiamondClean Smart you get the full works. Our 3 intensity settings let you boost your clean and our 4 modes cover all your brushing needs; Clean mode for exceptional daily cleaning, White+ to remove stains, Deep Clean+ for an invigorating deep clean, and Gum Health to gently clean along your gum line.

#### Modes

HX9917/90

3 intensities: Low, Medium, High Clean: For exceptional everyday cleaning Deep Clean+: For an invigorating deep clean Gum Health: For a gentle yet effective clean for gums White+: To remove surface stains