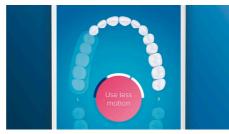

#### Easy does it

With an electric toothbrush, you let the brush do the work. We've built a scrubbing sensor into your handle as a gentle reminder to reduce scrubbing. This way, you can improve your technique and get a gentler, more effective clean.

#### Smart sensor technology

Pressure sensor: Alerts when brushing too hard Location sensor: Tracks and improves coverage Scrubbing sensor: Guides to reduce scrubbing 3D mouth map: Highlights trouble areas TouchUp: To address missed spots