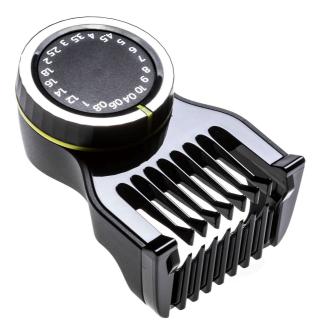

Adjustable beard comb 0.4 to 10 mm

# Adjustable beard comb for OneBlade Pro 360

### Check for compatibility below

This comb for your OneBlade lets you trim and style your beard the way you like it. Guaranteed precision for the look you have in mind.

### **OneBlade Pro 360**

Adjustable beard comb 0.4 to 10 mm