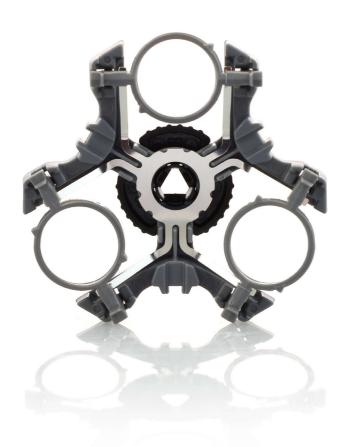

### Check compatibility data

Is your current one lost or broken down, but the rest of your shaving device still perfect? Order this retaining plate, meant to keep your shaving heads at their place. Appropriate for all Aqua Touch - and Power Touch HQ9- shaving devices.

### Replaceable part

Fits product types:: AT940/20, PT920/18, PT920/19, PT920/20, PT920/21, PT920/22, PT920/23, PT925/18, PT925/19, PT925/20, PT925/80,