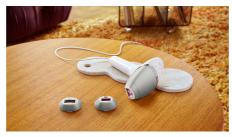

## 3 smart attachments

Specially designed attachments perfectly fit the curves of your body and trigger the most effective programs for each body area when they are connected. Face: Flat design and small window with UV filter. Body: Curved inward with a large window. Precision: Curved outward for hard-to-reach areas.

### **Technical specs. attachments**

Body treatment attachment: Shape: Convex curved, Window size: 4.1 cm2, Tailored treatment for body: legs, arms and stomach
Face treatment attachment: Shape: Flat,
Window size: 2 cm2, extra filter, Tailored
treatment for face: upper lip, chin and jawline
Precision treatment attachment: Shape: Concave curved, precise, Window size: 3 cm2, Tailored
treatment for bikini and underarm areas