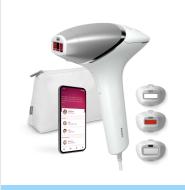

# Tailored to you with SenselQ

Enjoy 12 months of hair-free smooth skin\*

Enjoy a quick and personalized treatment with our Lumea IPL 8000 Series. SenselQ technology with smart attachments and Lumea IPL app for long-lasting smooth skin.

## Gentle and effective for long-lasting smooth skin

- Fast results with treatments only every 2 weeks
- Gentle and comfortable with SenselQ
- Developed with dermatologists to be easy and effective
- Extra-long cable for added flexibility while treating

## **SenselQ technology**

Lumea 8000 Series has five easily adjustable light settings. Our SmartSkin sensor reads your skin tone and helps you find the most comfortable setting. Intelligent attachments adapt treatment for each body area.