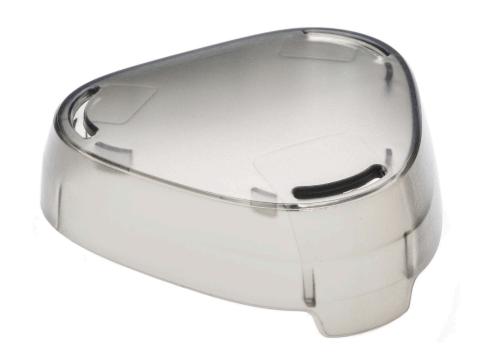

# Protects the heads of your shaver

### Check for compatibility below

This shaving head cap keeps your shaver dust-free and protected during transport. After cleaning your device, place the protecting cap to prevent damage.

#### **Ease of using Philips spare parts**

• Easy renew your product with original Philips parts

Protective cap

Highlights