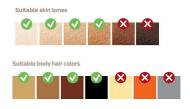

#### For many skin and hair types

IPL needs contrast between the pigment in the hair color and the pigment in the skin tone, therefore works on naturally dark blonde, brown and black hair and on skin tones from fair to medium brown (I-IV).