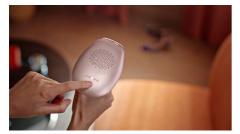

#### **Skin Tone Sensor**

Choose from 5 intensity settings for a comfortable experience. The Skin Tone Sensor prevents you from treating areas of your skin that are too dark for IPL treatment.