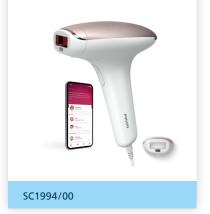

### Lumea IPL 7000

Series

5 manual intensity settings 1 attachment: body Lumea IPL App Corded use

### Lumea IPL 7000 Series

IPL Hair removal device

SC1994/00