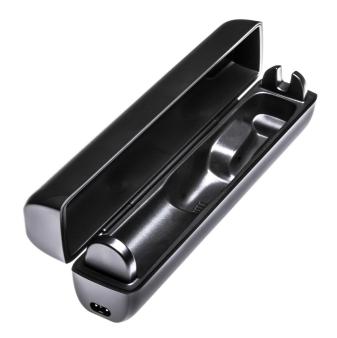

# Charge and travel with your Sonicare

## Check for compatibility below

Streamline your travelling with this charging travel case for your Philips Sonicare power toothbrush. The compact case connects to your laptop (or a compatible power adapter) via a USB-A charging cable.

### **Philips Sonicare**

Charging travel case

CP2171/02