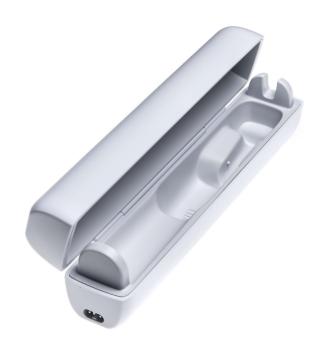

## Check for compatibility below

Streamline your travelling with this charging travel case for your Philips Sonicare power toothbrush. The compact case connects to your laptop (or a compatible power adapter) via a USB-A charging cable.

Charging travel case CP2171/01