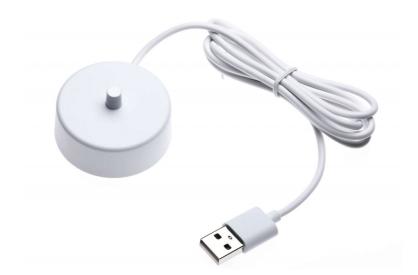

Philips Philips Sonicare Charging base

White

Cord length: 1 m With USB end

CP2172/01