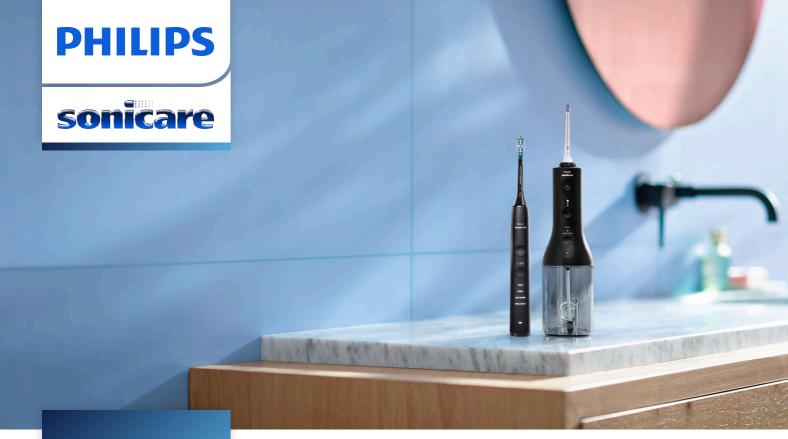

DiamondClean 9000

# Cordless Power Flosser

Oral Irrigator + Toothbrush

Quad Stream technology

Pulse waves guide as you go

HX3886/43

### Flossing reinvented with QuadStream technology Removes up to 99.9% of plaque\* in treated areas

Effortlessly thorough cleaning between teeth to improve your gum health. Unique Quad Stream tip cleans more surface area with less effort for more effective flossing every time, so it's easy to get flossing right.

#### **Faster, more effective flossing**

- Complete clean in 60 seconds
- 2 flossing modes, 3 intensities
- Pulse Wave technology guides from tooth to tooth
- Quad Stream technology for faster, more effective flossing