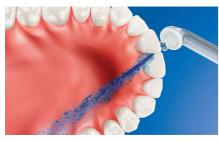

#### Up to 99.9% plaque removal

AirFloss Pro/Ultra removes up to 99.9% of plaque from treated areas.\*\*\*

#### Micro-droplet technology

Our clinically-proven results are possible from our unique technology that combines air and mouthwash or water to powerfully yet gently clean between teeth and along the gumline.

#### High performance nozzle

The new AirFloss Pro/Ultra high performance nozzle amplifies the power of our air and micro-droplet technology to be more effective and efficient than ever.