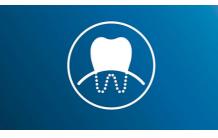

#### Better gum health

Philips Sonicare AirFloss Pro/Ultra is clinically proven to improve gum health as much as floss.<sup>\*\*</sup> Helps improve gum health in as little as two weeks.

## Healthier gums in 2 weeks, guaranteed\*