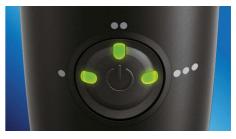

# 60s

With the AirFloss Pro/Ultra, cleaning your entire mouth takes less than 60 seconds a day. Simply select your burst frequency (single, double or triple), and hold down the activation button for continuous automatic bursts or press and release for manual burst mode.

#### Triple burst customization

AirFloss Pro/Ultra's powerful spray can be customized to your liking, with single, double or triple bursts for each press of the activation button.

#### Ease of use

- Handle: Slim ergonomic design
- Battery indicator: Handle LEDs show charge level

- Nozzle attachment: Easily snaps on and off
- Battery Life: 1-3 weeks\*\*\*