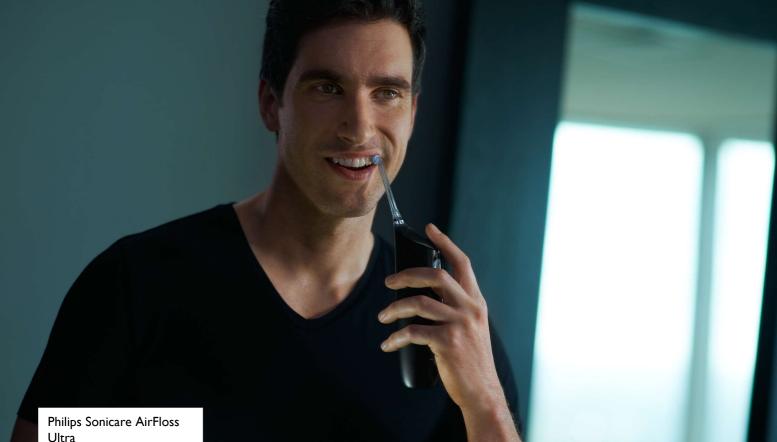

Philips Sonicare AirFlos Ultra AirFloss Pro/Ultra -Interdental nozzles

#### The easiest way to effectively clean between teeth

- Takes just 60 seconds: Point, Press, Clean!
- · An easy way to start a healthy habit
- Total daily confidence of a fresh and clean mouth

#### Cleans in just 60 seconds

# 60s

With the AirFloss Pro/Ultra, cleaning your entire mouth takes less than 60 seconds a day. Simply select your burst frequency (single, double or triple), and hold down the activation button for continuous automatic bursts or press and release for manual burst mode.