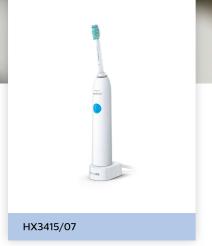

# **PHILIPS**

Sonic electric toothbrush

DailyClean

1 mode

1 brush head

#### Click-on brush head system

This brush head clicks on and off your brush handle for a secure fit and easy maintenance and cleaning. It fits Philips Sonicare toothbrush PowerUp Battery, Essence+/Elite+/CleanCare+ handles. HX3415/07