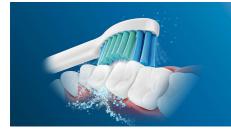

#### **Philips Sonicare technology**

Philips Sonicare's advanced sonic technology pulses water between teeth, and its brush strokes break up plaque and sweep it away for an exceptional daily clean.

#### Say goodbye to plaque

Densely-packed, high-quality bristles remove up to 3x more plaque than a manual toothbrush. And the contoured bristles fit the shape of your teeth, so you can easily clean those hard-to-reach areas.