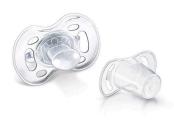

# Day & night value pack

Philips Avent orthodontic, collapsible and symmetrical nipples respect the natural development of baby's palate, teeth and gums . All Philips Avent pacifiers are made of silicone and are taste and odor-free. Colors are subject to change.

### **Orthodontic nipple**

• Orthodontic, symmetrical collapsible nipple

#### **Orthodontic nipple**

Philips Avent flat, drop-shaped symmetrical nipples respect the natural development of your baby's palate, teeth and gums, even if the pacifier ends upside-down in the mouth.