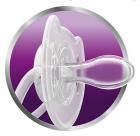

### **Security ring handle**

For easy removal of the Philips Avent pacifier at any time