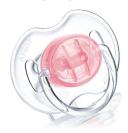

### **Orthodontic nipple**

• Orthodontic, symmetrical collapsible nipple

#### **Orthodontic nipple**

Philips Avent flat, drop-shaped symmetrical nipples respect the natural development of your baby's palate, teeth and gums, even if the pacifier ends upside-down in the mouth.

### **User-friendly silicone nipples**

The Philips Avent silicone nipple is taste and odorfree so it's more likely to be accepted by your baby. The silicone is smooth, transparent,

easy to clean and it doesn't get sticky. The nipple is strong, long-lasting and won't become mis-shapen or discolored over time.