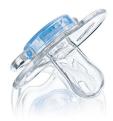

### **Orthodontic nipple**

• Orthodontic, symmetrical collapsible nipple

#### **Orthodontic nipple**

Philips Avent flat, drop-shaped symmetrical nipples respect the natural development of your baby's palate, teeth and gums, even if the pacifier ends upside-down in the mouth.

### **Security ring handle**

For easy removal of the Philips Avent pacifier at any time

# **Snap-on protective cap**

To keep sterilized nipples hygienic