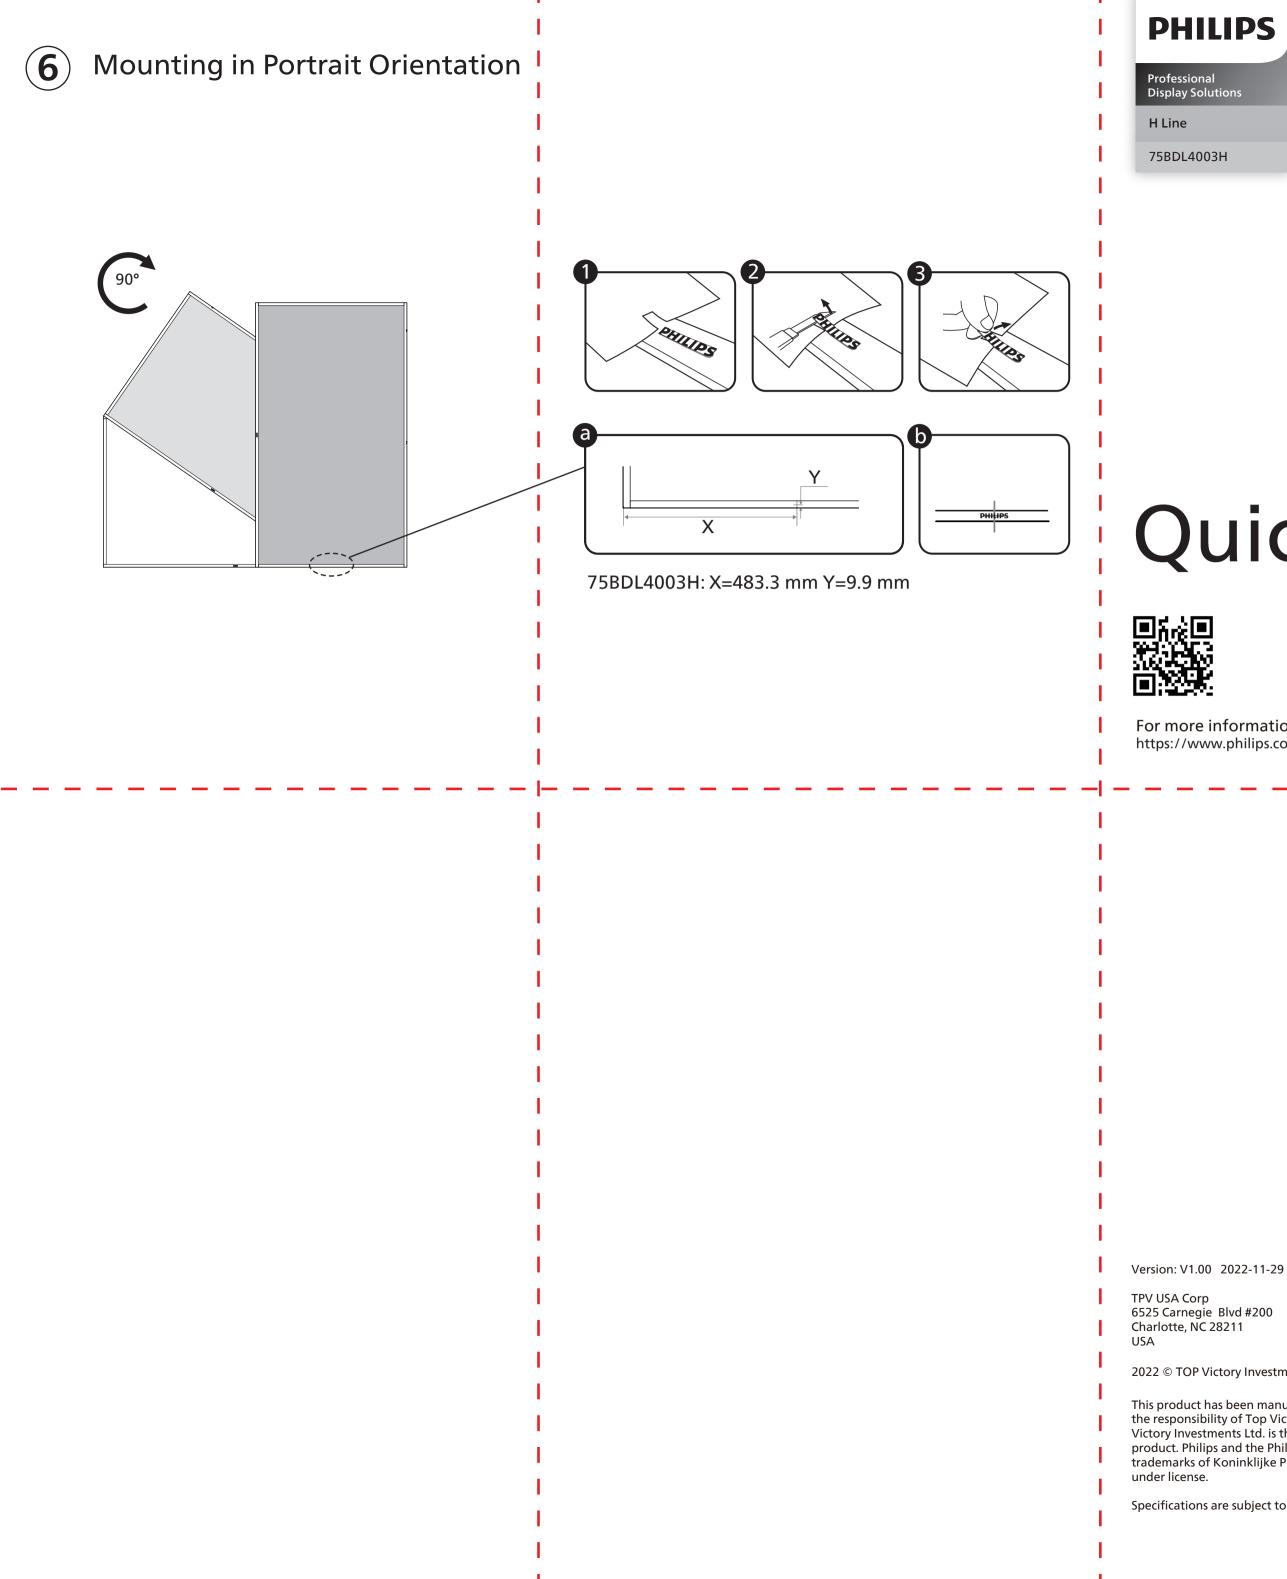

· · · [] (6 Hilling) **\_\_\_\_** 

## Connection







## **Control Panel**

 $(\mathbf{2})$ 

۲ ۲ ۲ ۲ ۲ ۲







**M8** \* (15+X) mm (X=Thickness of Wall mount BKT) 75BDL4003H: 600mm x 400mm





## Quick start

For more information, please visit: https://www.philips.com/ppds



2022 © TOP Victory Investments Ltd. All rights reserved.

This product has been manufactured by and is sold under the responsibility of Top Victory Investments Ltd., and Top Victory Investments Ltd. is the warrantor in relation to this product. Philips and the Philips Shield Emblem are registered trademarks of Koninklijke Philips N.V. and are used

Specifications are subject to change without notice.