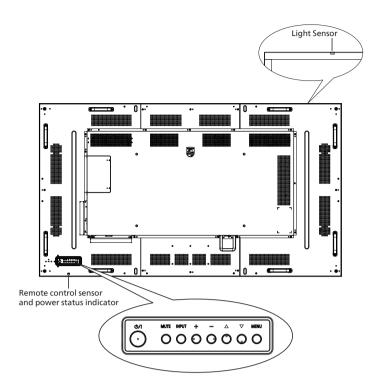

## **Control Panel**

 $(\mathbf{2})$ 

۲ ۲ ۲ ۲ ۲ ۲

**M8** \* (15+X) mm (X=Thickness of Wall mount BKT) 75BDL4003H: 600mm x 400mm