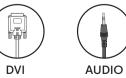

· · · [] (6 Hilling) **\_\_\_\_** 

## Connection







## **Control Panel**

 $(\mathbf{2})$ 

۲ ۲ ۲ ۲ ۲ ۲







**M8** \* (15+X) mm (X=Thickness of Wall mount BKT) 75BDL4003H: 600mm x 400mm





## Quick start

For more information, please visit: https://www.philips.com/ppds



2022 © TOP Victory Investments Ltd. All rights reserved.

This product has been manufactured by and is sold under the responsibility of Top Victory Investments Ltd., and Top Victory Investments Ltd. is the warrantor in relation to this product. Philips and the Philips Shield Emblem are registered trademarks of Koninklijke Philips N.V. and are used

Specifications are subject to change without notice.