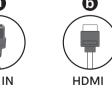

## **Control Panel**

 $(\mathbf{2})$ 

۲ ۲ ۲ ۲ ۲ ۲

**M8** \* (15+X) mm (X=Thickness of Wall mount BKT) 75BDL4003H: 600mm x 400mm