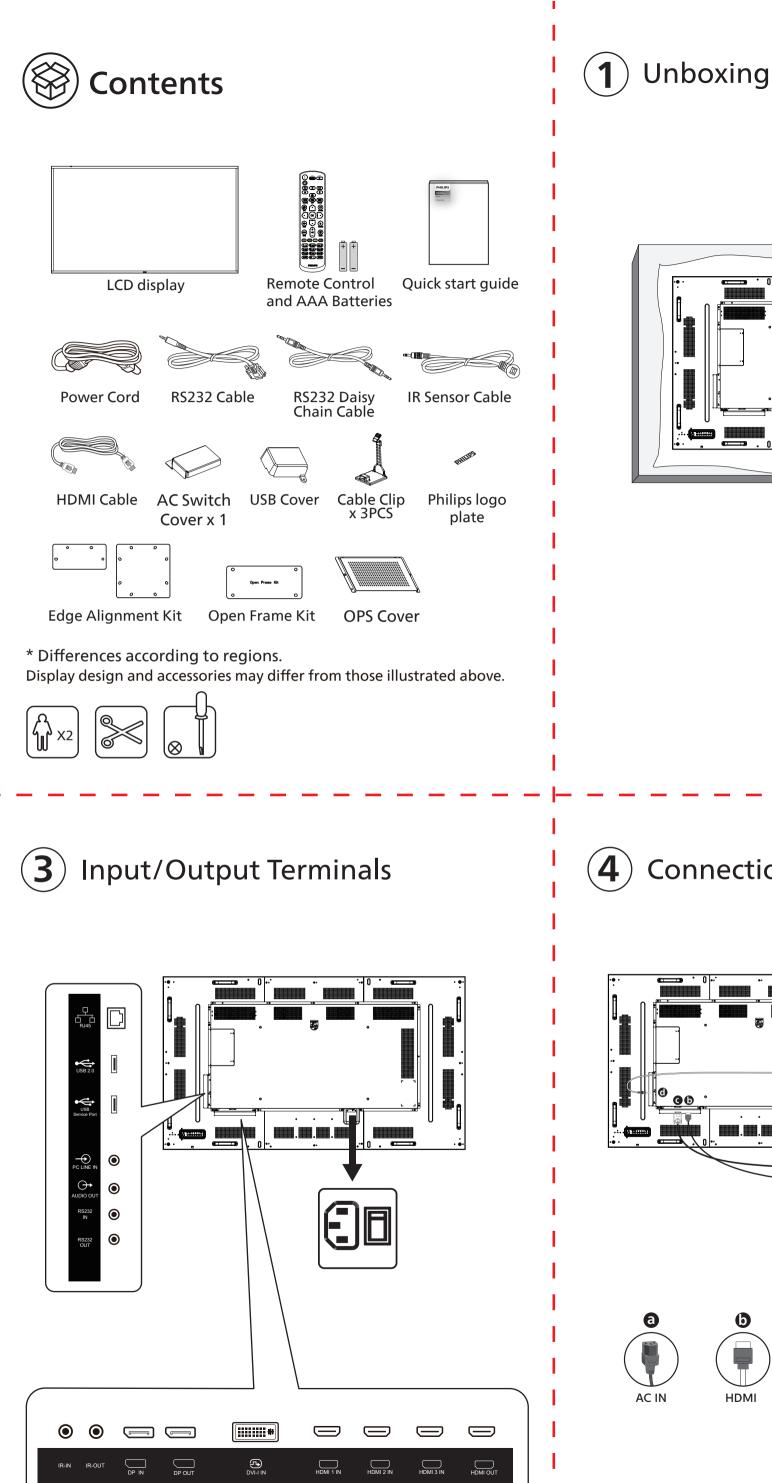

· · · [] (6 Hilling) **\_\_\_\_** 

## Connection







## **Control Panel**

 $(\mathbf{2})$ 

۲ ۲ ۲ ۲ ۲ ۲







**M8** \* (15+X) mm (X=Thickness of Wall mount BKT) 75BDL4003H: 600mm x 400mm





## Quick start

For more information, please visit: https://www.philips.com/ppds



2022 © TOP Victory Investments Ltd. All rights reserved.

This product has been manufactured by and is sold under the responsibility of Top Victory Investments Ltd., and Top Victory Investments Ltd. is the warrantor in relation to this product. Philips and the Philips Shield Emblem are registered trademarks of Koninklijke Philips N.V. and are used

Specifications are subject to change without notice.