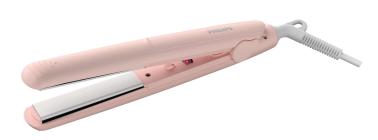

# Style on the go with KeraShine Care

Salon-like hair anytime, anywhere with Kerashine

Straighten, curl or create waves anytime, anywhere with this easy to use travel/on the go straightener. Keratin infused plates give you beautiful healthy-looking glossy hair.

### **Beautifully styled hair**

- SilkPro Care technology for less heat exposure
- Keratin-infused ceramic plates for smooth and shiny hair
- 210°C professional temperature for perfect salon-like styles

#### **SilkPro Care**

Enjoy style and care with the Philips SilkPro Care technology. Plates smoother than silk glide through your hair with optimized temperature, minimizing friction and resulting in less heat exposure. For beautifully straightened silky-smooth hair.

#### **Keratin infused plates for active care**

Keratin is hairs essential ingredient which makes them strong, healthy and gorgeous looking. The ceramic plates are enriched with keratin to actively care for your hair and leave them looking perfectly silky smooth.