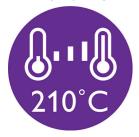

### **Beautifully styled hair**

- SilkPro Care technology for less heat exposure
- Keratin-infused ceramic plates for smooth and shiny hair
- 210°C professional temperature for perfect salon-like styles

#### 210°C styling temperature

This styling temperature enables you to get the perfect salon-like straight hair, curls or waves, just as you like it.

# Specifications

**Technical specifications** 

Voltage: Worldwide V Cord length: 1.6 m

Maximum temperature: 210 °C

Heat-up time: 60 sec

**Features** 

2 year guarantee Swivel cord

Material plates: Keratin-infused ceramic plates