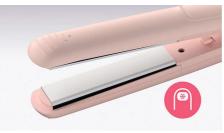

Heat resistant roll out mat included for easy storage and carrying.

#### **SilkPro Care**



Enjoy style and care with the Philips SilkPro Care technology. Plates smoother than silk glide through your hair with optimized temperature, minimizing friction and resulting in less heat exposure. For beautifully straightened silky-smooth hair.

#### 210°C styling temperature



This styling temperature enables you to get the perfect salon-like straight hair, curls or waves, just as you like it.

#### **Keratin infused plates for active care**



Keratin is hairs essential ingredient which makes them strong, healthy and gorgeous looking. The ceramic plates are enriched with keratin to actively care for your hair and leave them looking perfectly silky smooth.

#### Cool Tip for easy and safe use



The tip of the styler is made from a special heat insulating material to keep it cool. You can safely hold it while youre straightening or curling to create beautiful straight hair, curls, waves and bouncy styles.

#### **Rapid heat-up**



The straightener has a fast heat-up time, being ready to use in just 60 seconds.

#### **Swivel cord**



The swivel cord technology conveniently rotates the cord and prevents unnecessary tangles.

## **Universal Voltage**



This straightener is ready to use anywhere in the world and is compatible with 110-240 voltage.

Straightener BHS286/00

# Specifications

**Technical specifications** 

Voltage: Worldwide V Cord length: 1.6 m

Maximum temperature: 210 °C

Heat-up time: 60 sec

**Features** 

2 year guarantee Swivel cord

Material plates: Keratin