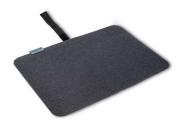

### Ease of use

- Heat resistant roll out mat for easy storage and carrying
- Cool tip to easily create curls and waves
- Fast heat up time, ready to use in 60 seconds
- A useful swivel cord rotates and prevents tangled wires
- Use anywhere in the world with universal voltage

#### Heat resistant roll out mat included

Heat resistant roll out mat included for easy storage and carrying.

Accessory

Heat resistant roll-out mat

© 2025 Koninklijke Philips N.V. All Rights reserved.

Specifications are subject to change without notice. Trademarks are the property of Koninklijke Philips N.V. or their respective owners.