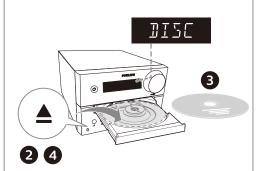

$_{z}z^{Z}$ 





## **Philips Entertainment**











philips.to/entapp

























## No Preset

There is no preset FM station. Please perform preset by using either local buttons or remote control.

Auto Preset

Manual Preset

Cancel



- MHz

  MHz
- MINMHz
- MHz
- MHz
- MHz























Cancel

Off
15 min

30 min



ñ













2024 © MMD Hong Kong Holding Limited. All rights reserved. Specifications are subject to change without notice.

Philips and the Philips Shield Emblem are registered trademarks of Koninklijke Philips N.V. and are used under license. This product has been manufactured by and is sold under the responsibility of MMD Hong Kong Holding Li