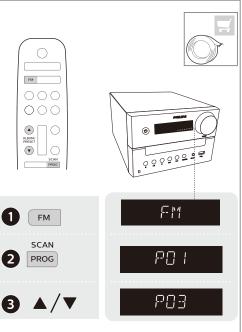

## No Preset

There is no preset FM station. Please perform preset by using either local buttons or remote control.

Auto Preset

Manual Preset

Cancel

- MHz

  MHz
- MINMHz
- MHz
- MHz
- MHz

Cancel