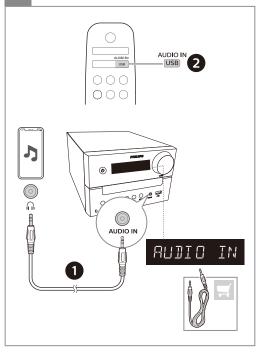

$_{z}z^{Z}$ 





## **Philips Entertainment**











philips.to/entapp

























## No Preset

There is no preset FM station. Please perform preset by using either local buttons or remote control.

Auto Preset

Manual Preset

Cancel



- MHz

  MHz
- MINMHz
- MHz
- MHz
- MHz























Cancel

Off
15 min

30 min



ñ













2024 © MMD Hong Kong Holding Limited. All rights reserved. Specifications are subject to change without notice.

Philips and the Philips Shield Emblem are registered trademarks of Koninklijke Philips N.V. and are used under license. This product has been manufactured by and is sold under the responsibility of MMD Hong Kong Holding Limited or one of its affiliates, and MMD Hong Kong Holding Limited is the warrantor in relation to