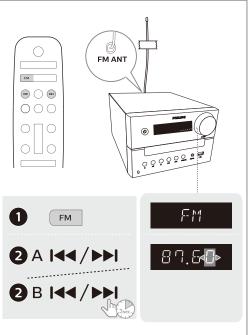

## No Preset

There is no preset FM station. Please perform preset by using either local buttons or remote control.

Auto Preset

Manual Preset

Cancel

- MHz

  MHz
- MINMHz
- MHz
- MHz
- MHz

Cancel