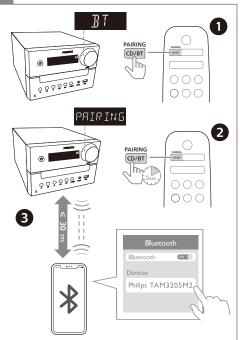

$_{z}z^{Z}$ 





## **Philips Entertainment**











philips.to/entapp

























## No Preset

There is no preset FM station. Please perform preset by using either local buttons or remote control.

Auto Preset

Manual Preset

Cancel



- MHz

  MHz
- MINMHz
- MHz
- MHz
- MHz























Cancel

Off
15 min

30 min



ñ













2024 © MMD Hong Kong Holding Limited. All rights reserved. Specifications are subject to change without notice.

Philips and the Philips Shield Emblem are registered trademarks of Koninklijke Philips N.V. and are used under license. This product has been manufactured by and is sold under the responsibility of MMD Hong Kong Holding Limited