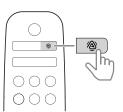

$_{z}z^{Z}$ 





## **Philips Entertainment**











philips.to/entapp

























## No Preset

There is no preset FM station. Please perform preset by using either local buttons or remote control.

Auto Preset

Manual Preset

Cancel



- MHz

  MHz
- MINMHz
- MHz
- MHz
- MHz























Cancel

Off
15 min

30 min



ñ













2024 © MMD Hong Kong Holding Limited. All rights reserved. Specifications are subject to change without notice.

Philips and the Philips Shield Emblem are registered trademarks of Koninklijke Philips N.V. and are used under license. This product has been manufactured by and is sold under the responsibility of MMD Hong Kong Holding Limited or one