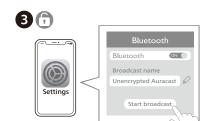

$_{z}z^{Z}$ 





## **Philips Entertainment**











philips.to/entapp

























## No Preset

There is no preset FM station. Please perform preset by using either local buttons or remote control.

Auto Preset

Manual Preset

Cancel



- MHz

  MHz
- MINMHz
- MHz
- MHz
- MHz























Cancel

Off
15 min

30 min



ñ













2024 © MMD Hong Kong Holding Limited. All rights reserved. Specifications are subject to change without notice.

Philips and the Philips Shield Emblem are registered trademarks of Koninklijke Philips N.V. and are used under license. This product has been manufactured by and is sold under the responsibility of MMD Hong Kong Holding Limited or one of its