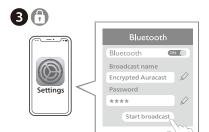

## No Preset

There is no preset FM station. Please perform preset by using either local buttons or remote control.

Auto Preset

Manual Preset

Cancel

- MHz

  MHz
- MINMHz
- MHz
- MHz
- MHz

Cancel