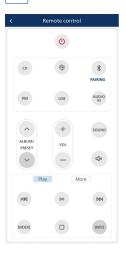

## No Preset

There is no preset FM station. Please perform preset by using either local buttons or remote control.

Auto Preset

Manual Preset

Cancel

- MHz

  MHz
- MINMHz
- MHz
- MHz
- MHz

Cancel