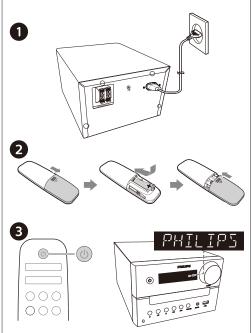

$_{z}z^{Z}$ 





## **Philips Entertainment**











philips.to/entapp

























## No Preset

There is no preset FM station. Please perform preset by using either local buttons or remote control.

Auto Preset

Manual Preset

Cancel



- MHz

  MHz
- MINMHz
- MHz
- MHz
- MHz























Cancel

Off
15 min

30 min



ñ













2024 © MMD Hong Kong Holding Limited. All rights reserved. Specifications are subject to change without notice.

Philips and the Philips Shield Emblem are registered trademarks of Koninklijke Philips N.V. and are used under license. This product has been manufactured by and is sold under the responsi