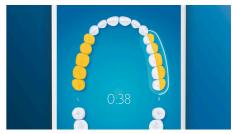

# TouchUp feature

If you happen to miss a spot while brushing your teeth, your app's TouchUp feature will show you. You can then go back for a second pass, and be confident you are getting a complete clean, every time.

## **Smart sensor technology**

Pressure sensor: Alerts when brushing too hard Location sensor: Tracks & improves coverage Scrubbing sensor: Guides to reduce scrubbing 3D mouth map: Highlights trouble areas TouchUp: To address missed spots Position sensor: Guides to areas you missed