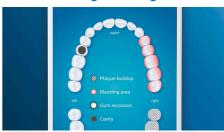

# **Focus areas and goal-setting**

Any trouble areas your dentist has pointed out? We'll highlight them on your in-app 3D mouth map, and remind you to pay extra attention to these areas

© 2025 Koninklijke Philips N.V. All Rights reserved.

## **Smart sensor technology**

Pressure sensor: Alerts when brushing too hard Location sensor: Tracks & improves coverage Scrubbing sensor: Guides to reduce scrubbing 3D mouth map: Highlights trouble areas TouchUp: To address missed spots Position sensor: Guides to areas you missed