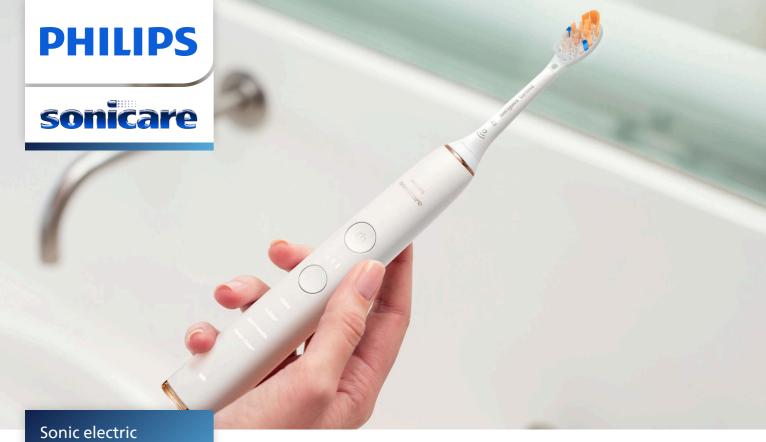

# DiamondClean Smart 9300

Up to 20x more plaque removal\*

Up to 15x healthier gums\*\*

Up to 100% less stains\*\*\*

Visible pressure alert

HX9903/65

# Feel confident with 100% coverage

The DiamondClean Smart provides a deep clean for a whiter, healthier smile. High-performance brush heads let you focus on all areas of your oral health and our Smart Sensor technology gives you personalized feedback and coaching.

# **Premium performance**

- Up to 4x more surface contact\*\*\*\* for an effortless clean
- All-in-One brush head for complete care
- · Sonic brushing: the masterclass in effective cleaning