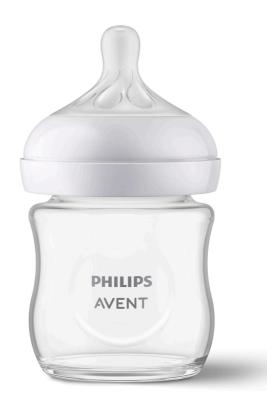

# **PHILIPS**

**Glass Baby Bottle** 

Natural Response

1 Bottle

4oz/120ml

**Slow Flow Nipple** 

0-3m

SCY930/01

### **Natural Response**

**Glass Baby Bottle** 

### **Natural Response**

**Glass Baby Bottle** 

SCY930/01