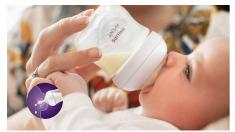

### Supports baby's individual drinking rhythm A nipple that works like a breast

The Natural Response Nipple releases milk only when baby actively drinks. Babies can can drink at their own rhythm like on the breast, so easy to combine breast and bottle feeding. Finding the right nipple is important. See more info below.

#### Easy to combine breast and bottle feeding

- Natural latch on with breast-shaped nipple
- Nipple releases milk when baby actively drinks

#### **Natural Response Nipple**

The Natural Response Nipple works with your baby's natural feeding rhythm, making it easy to combine breast feeding and bottle feeding. The nipple has a unique opening which only releases milk when the baby actively drinks. So when they pause to swallow and breathe, the milk pauses too.

#### **Natural latch on**

The wide, soft and flexible nipple is designed to mimic the shape and feel of a breast, helping baby to latch on and feed comfortably.