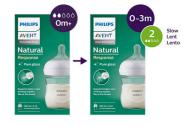

#### Same products, new navigation

We have moved to a pace-based flow navigation system. Start with the nipple that comes with the bottle. Try a lower flow if milk is leaking from baby's mouth or baby is gulping. Try a higher flow if baby is playing with the nipple instead of drinking or seems frustrated. As we make this update, you may receive either style of pack.

#### **Development stages**

Stage: 0-3m

© 2025 Koninklijke Philips N.V. All Rights reserved.

their respective owners.

Specifications are subject to change without notice. Trademarks are the property of Koninklijke Philips N.V. or