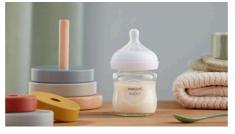

# **PHILIPS**

**Glass Baby Bottle** 

Natural Response

1 Bottle

4oz/120ml

**Slow Flow Nipple** 

0-3m

SCY930/01

### **Natural Response**

**Glass Baby Bottle** 