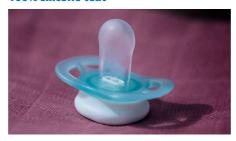

## Soother

Designed for newborns

Orthodontic and BPA-free

2 pack

0-2m

SCF075/02

# Soothing newborns from day 1

Little and light for a fit that's just right

Peace of mind from soothing your newborn from day one. The Philips Avent ultra start soother is made to fit your newborn's little mouth and can be safely used until they're six months old. No matter who's taking care of baby, comfort and relief are close by!

### **Extra little and light**

Our newborn soother is specially designed to fit tiny mouths and faces. Its lightweight, ringless design makes it an ideal first soother, and it's suitable for babies up to 6 months old. The teat shape and size help your baby transition easily to our Philips Avent ultra air and ultra soft soother ranges, so their natural suckling needs are always met.