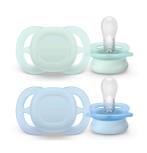

## Soother

Designed for newborns

Orthodontic and BPA-free

2 pack

0-2m

SCF075/02

#### **Made for your little one**

- Optimal for healthy oral development
- Teat made from food-grade silicone
- Lightweight soother for newborns, safe to use until 6 months
- 98% teat acceptance\*