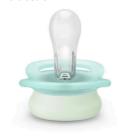

#### Sterilise in 3 minutes

Philips Avent ultra start soothers come in a reusable carrying box that doubles as a steriliser. Just add some water and pop it in the microwave for three minutes. Easy, hygienic and ready for when your little one needs it.

#### **Orthodontic teat**

**Country of origin** 

Specifications

What is included

ultra start soother: 2 pcs

© 2025 Koninklijke Philips N.V. All Rights reserved.

Specifications are subject to change without notice. Trademarks are the property of Koninklijke Philips N.V. or their respective owners.