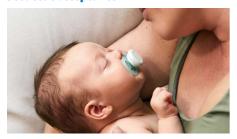

# Soothing newborns from day 1

Little and light for a fit that's just right

Peace of mind from soothing your newborn from day one. The Philips Avent ultra start soother is made to fit your newborn's little mouth and can be safely used until they're six months old. No matter who's taking care of baby, comfort and relief are close by!

### **Extra little and light**

Our newborn soother is specially designed to fit tiny mouths and faces. Its lightweight, ringless design makes it an ideal first soother, and it's suitable for babies up to 6 months old. The teat shape and size help your baby transition easily to our Philips Avent ultra air and ultra soft soother ranges, so their natural suckling needs are always met.