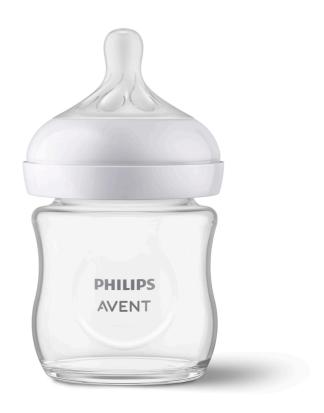

#### **Heat resistant glass**

Made of premium quality borosilicate glass, the Philips Avent glass bottle is heat and thermal shock resistant. It can therefore be safely stored in the fridge, warmed, and is also suitable for sterilization.

#### Design

Bottle design: Transparent

#### **Material**

Bottle: Glass, BPA free\* Nipple: Silicone, BPA free\*