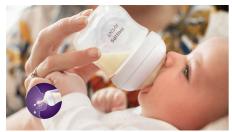

### A nipple that works like a breast

The Natural Response Nipple releases milk only when baby actively drinks. Babies can can drink at their own rhythm like on the breast, so easy to combine breast and bottle feeding. Finding the right nipple is important. See more info below.

#### **Natural Response Nipple**

The Natural Response Nipple works with your baby's natural feeding rhythm, making it easy to combine breast feeding and bottle feeding. The nipple has a unique opening which only releases milk when the baby actively drinks. So when they pause to swallow and breathe, the milk pauses too.