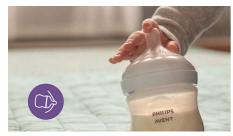

#### Vents air away from your baby's tummy

• Designed to reduce colic and discomfort

#### **Anti-colic valve**

Anti-colic valve is designed to keep air away from baby's tummy during feeding, to help reduce colic and discomfort.