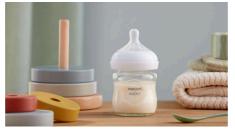

# **PHILIPS**

**Glass Baby Bottle** 

Natural Response

1 Bottle

4oz/120ml

**Slow Flow Nipple** 

0-3m

SCY930/01

### **Natural Response**

**Glass Baby Bottle** 

### **Natural Response**

**Glass Baby Bottle** 

SCY930/01