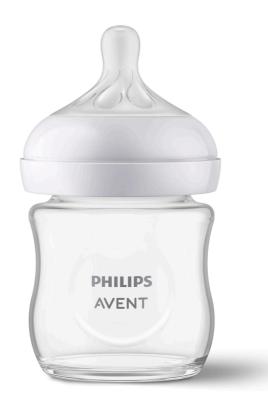

# **PHILIPS**

**Glass Baby Bottle** 

Natural Response

1 Bottle

4oz/120ml

**Slow Flow Nipple** 

0-3m

SCY930/01

### **Natural Response**

**Glass Baby Bottle** 

#### **Heat resistant glass**

Made of premium quality borosilicate glass, the Philips Avent glass bottle is heat and thermal shock resistant. It can therefore be safely stored in the fridge, warmed, and is also suitable for sterilization.

## Specifications

Design Bottle design: Transparent

Material Bottle: Glass, BPA free\* Nipple: Silicone, BPA free\*

What is included

Slow Nipple: 1 pcs 4oz/120ml Baby Bottle: 1 pcs