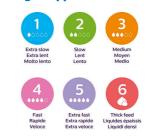

#### Find the right nipple flow

Every baby feeds differently, and develops at their own pace. We've designed a range of flow rates so you can find the perfect one for your baby and personalize your bottle. All of the Natural Response Nipples are made of soft silicone.

#### Same products, new navigation

We have moved to a pace-based flow navigation system. Start with the nipple that comes with the bottle. Try a lower flow if milk is leaking from baby's mouth or baby is gulping. Try a higher flow if baby is playing with the nipple instead of drinking or seems frustrated. As we make this update, you may receive either style of pack.