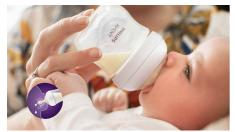

## Supports baby's individual drinking rhythm A nipple that works like a breast

The Natural Response Nipple releases milk only when baby actively drinks. Babies can can drink at their own rhythm like on the breast, so easy to combine breast and bottle feeding. Finding the right nipple is important. See more info below.

#### **Natural Response Nipple**

The Natural Response Nipple works with your baby's natural feeding rhythm, making it easy to combine breast feeding and bottle feeding. The nipple has a unique opening which only releases milk when the baby actively drinks. So when they pause to swallow and breathe, the milk pauses too.

#### **Natural latch on**

The wide, soft and flexible nipple is designed to mimic the shape and feel of a breast, helping baby to latch on and feed comfortably.

#### Finding the right nipple is important

If your newborn baby is consistently not taking enough milk throughout the feeding sessions or has complications in getting milk, switch to a nipple with a higher flow rate. If persistent feeding issues occur, consult a healthcare professional.