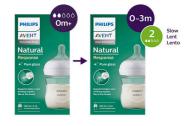

#### Finding the right nipple is important

If your newborn baby is consistently not taking enough milk throughout the feeding sessions or has complications in getting milk, switch to a nipple with a higher flow rate. If persistent feeding issues occur, consult a healthcare professional.

#### Find the right nipple flow

Every baby feeds differently, and develops at their own pace. We've designed a range of flow rates so you can find the perfect one for your baby and personalize your bottle. All of the Natural Response Nipples are made of soft silicone.

#### Same products, new navigation

We have moved to a pace-based flow navigation system. Start with the nipple that comes with the bottle. Try a lower flow if milk is leaking from baby's mouth or baby is gulping. Try a higher flow if baby is playing with the nipple instead of drinking or seems frustrated. As we make this update, you may receive either style of pack.