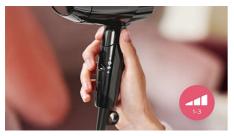

## 3 pre-selected drying settings

This compact hair dryer offers you 3 preselected heat and speed settings for cool, caring or quick drying.

### Fast air setting

The fast air setting (II) offers a higher temperature and more powerful air flow. Although the size is compact, the power of 1200 W enables you to dry your hair in an efficient and gentle way.