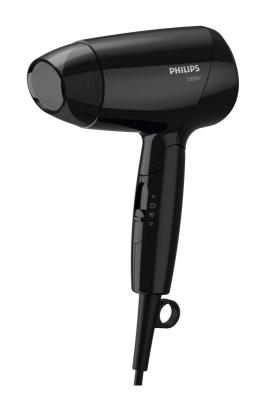

## Easy care for your hair

The New Philips essential care hairdryer is cute, compact and powerful. 1200 W power enables you to dry hair gently and quickly. Flexible caring settings are designed to meet different drying needs and offer extra care.

## Easy to use

- Foldable handle for easy portability
- 3 flexible pre-selected drying settings for different needs
- Compact design for easy handling and carrying
- Fast air setting for efficient but gentle drying

## Beautifully styled hair

- 1200 W gentle drying for beautiful results
- Concentrator focuses the airflow for a polished, shiny look

## Less hair damage

- Cool air setting for extra-gentle drying
- ThermoProtect temperature setting

Dryer BHC010/10