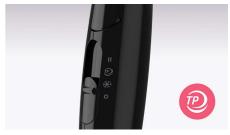

## 3 pre-selected drying settings

This compact hair dryer offers you 3 preselected heat and speed settings for cool, caring or quick drying.

#### **Cool air setting**

A cool air setting allows you to dry hair at a relatively low temperature to minimise damage, which makes it suitable for especially fine, dry and damaged hair. And it is a perfect setting for the hot summer season!

### Fast air setting

The fast air setting (II) offers a higher temperature and more powerful air flow. Although the size is compact, the power of 1200 W enables you to dry your hair in an efficient and gentle way.

#### **ThermoProtect**

The ThermoProtect setting provides the optimal drying temperature while giving additional protection. The ThermoProtect optimal airflow and heat combination allows you to quickly dry your hair without overheating, maintaining your hair's natural moisture level, for shiny, healthy-looking hair.