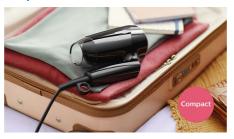

#### Foldable handle

This hairdryer benefits from a foldable handle. The result is a small, compact hairdryer that will easily pack into the smallest spaces and that you can take virtually anywhere.

#### **Compact size**

Compact and ergonomic, this hairdryer benefits from a clever, modern design. This results in a dryer that is light and easy to handle.