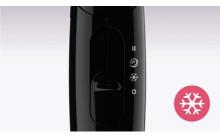

## 3 pre-selected drying settings

This compact hair dryer offers you 3 preselected heat and speed settings for cool, caring or quick drying.

#### **Cool air setting**

A cool air setting allows you to dry hair at a relatively low temperature to minimise damage, which makes it suitable for especially fine, dry and damaged hair. And it is a perfect setting for the hot summer season!

### Fast air setting

The fast air setting (II) offers a higher temperature and more powerful air flow. Although the size is compact, the power of 1200 W enables you to dry your hair in an efficient and gentle way.

#### **ThermoProtect**

The ThermoProtect setting provides the optimal drying temperature while giving additional protection. The ThermoProtect optimal airflow and heat combination allows you to quickly dry your hair without overheating, maintaining your hair's natural moisture level, for shiny, healthy-looking hair.