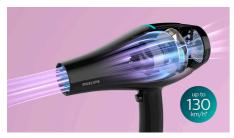

# Fast and powerful drying for professional results

Philips Pro hairdryer has a professional AC motor that reaches up to 130 km/h\* of air speed for fast and professional results. It also features the ThermoProtect setting for optimal temperature to protect from overheating.

#### **Powerful AC motor**

Philips Pro hairdryer has a high performance AC motor developed for the professional market. It generates up to 130 km/h\* of air speed for fast and effective results.

#### **Technical specifications**

Cord length: 1.8 m Power: 2100 W Voltage: 220 V Wattage: 2100 W Frequency: 50-60 Hz

Motor: AC

Colour/Finish: Black and Lagoon green Drying speed: up to 130 km/h\* Off mode power: < 0.3 W