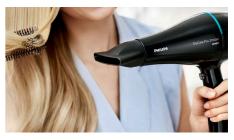

# Fast and powerful drying for professional results

Philips Pro hairdryer has a professional AC motor that reaches up to 130 km/h\* of air speed for fast and professional results. It also features the ThermoProtect setting for optimal temperature to protect from overheating.

#### **Powerful AC motor**

Philips Pro hairdryer has a high performance AC motor developed for the professional market. It generates up to 130 km/h\* of air speed for fast and effective results.

#### 2100 W of power

This 2100 W Pro hairdryer creates a powerful airflow. The resulting combination of power and speed makes your drying and styling experience quicker and easier.