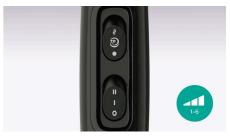

#### **Professional salon-style results**

- Six speed and heat settings for optimal control
- Cool Shot sets your style
- 9 mm concentrator for focused airflow, great for styling

#### **Cool Shot**

A must-have professional function, the Cool Shot button provides an intense burst of cold air. It is used after styling to finish and set the style.

#### **Accurate control**

The speed and heat required can be easily adjusted to create the perfect style. Six different settings ensure optimal control for precise and tailored styling.

#### 9 mm narrow concentrator

The 9 mm opening of the concentrator focuses the flow of air for precision styling on specific areas. The ideal attachment for brushing while drying and styling.