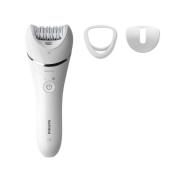

# **Accessories**

Cleaning brush
Pouch: Basic
Delicate area cap
Optimal contact cap