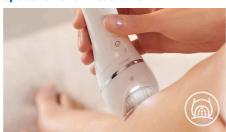

#### For delicate areas

For extra gentleness on your face, underarms and bikini area, use the delicate area cap to easily remove unwanted hairs.

Wet and Dry epilator

BRE700/00