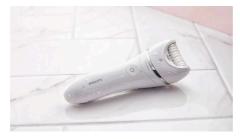

Wet and Dry epilator

**Epilator Series 8000** 

For legs and body

Cordless use

3 accessories

BRE700/00

#### **An effortless epilation**

BRE700/00

Epilate with ease using the optimal contact cap. It gently stretches the area you're treating to reduce skin pulling and discomfort.