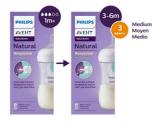

### Finding the right nipple is important

If your newborn baby is consistently not taking enough milk throughout the feeding sessions or has complications in getting milk, switch to a nipple with a higher flow rate. If persistent feeding issues occur, consult a healthcare professional.

## Be patient as baby adjusts

Our new Natural Response Baby Bottles are different from free-flow baby bottles. Just like breastfeeding, it could take a few tries to get it right. That's perfectly natural.

## **Development stages**

Stage: 3-6m

© 2025 Koninklijke Philips N.V. All Rights reserved.

Specifications are subject to change without notice. Trademarks are the property of Koninklijke Philips N.V. or their respective owners.