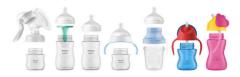

## Find the right nipple flow

Every baby feeds differently, and develops at their own pace. We've designed a range of flow rates so you can find the perfect one for your baby and personalize your bottle. All of the Natural Response Nipples are made of soft silicone.

## Compatible across the range

Mix and match our breast pump, bottle and cup parts, and create the product that works for you, when you need it.