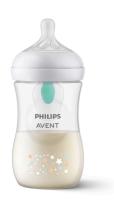

Baby Bottle with Airfree vent

**Natural Response** 

1 Bottle

9oz/260ml

**Medium Flow Nipple** 

3-6m

SCY673/82

## Baby Bottle with Airfree vent

## **Natural Response**

Baby Bottle with Airfree vent

SCY673/82