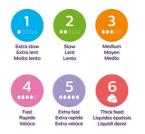

## Find the right nipple flow

Every baby feeds differently, and develops at their own pace. We've designed a range of flow rates so you can find the perfect one for your baby and personalize your bottle. All of the Natural Response Nipples are made of soft silicone.

### Same products, new navigation

We have moved to a pace-based flow navigation system. Start with the nipple that comes with the bottle. Try a lower flow if milk is leaking from baby's mouth or baby is gulping. Try a higher

flow if baby is playing with the nipple instead of drinking or seems frustrated. As we make this update, you may receive either style of pack.