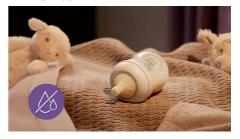

Baby Bottle with Airfree vent

**Natural Response** 

1 Bottle

9oz/260ml

**Medium Flow Nipple** 

3-6m

SCY673/82

## Baby Bottle with Airfree vent

#### **Airfree vent**

The AirFree vent is designed to offer extra protection against feeding issues by preventing air from getting into your little ones tummy while upright feeding.