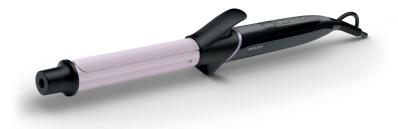

# One wrap away from perfect curls

Easily create perfect, classic curls with our new curler. Tourmaline ceramic coated barrel makes sure your hair is protected, frizz-free and shine with perfection. 200°C high heat allows you to create beautiful curls in one wrap

## Beautifully styled hair

- Tourmaline ceramic for ultimate smoothness and shine
- Up to 200°C for perfect results
- 25-mm medium barrel for classic curls

## 25-mm medium barrel

25-mm medium barrel for classic curls