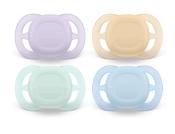

#### **Made for your little one**

- Optimal for healthy oral development
- Teat made from food-grade silicone
- Lightweight soother for newborns, safe to use until 6 months
- 98% teat acceptance\*

#### **Extra little and light**

Our newborn soother is specially designed to fit tiny mouths and faces. Its lightweight, ringless design makes it an ideal first soother, and it's suitable for babies up to 6 months old. The teat shape and size help your baby transition easily to our Philips Avent ultra air and ultra soft soother ranges, so their natural suckling needs are always met.