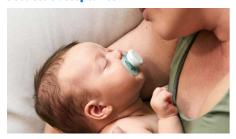

# Soothing newborns from day 1

Little and light for a fit that's just right

Peace of mind from soothing your newborn from day one. The Philips Avent ultra start soother is made to fit your newborn's little mouth and can be safely used until they're six months old. No matter who's taking care of baby, comfort and relief are close by!

#### **Extra little and light**

Our newborn soother is specially designed to fit tiny mouths and faces. Its lightweight, ringless design makes it an ideal first soother, and it's suitable for babies up to 6 months old. The teat shape and size help your baby transition easily to our Philips Avent ultra air and ultra soft soother ranges, so their natural suckling needs are always met.