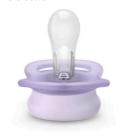

#### **Orthodontic teat**

Our orthodontic, symmetrical, soft silicone teats are designed for natural oral development.

#### 100% silicone teat

We consciously use only silicone for our Philips Avent soother teats. The silicone is 100% foodgrade, and free from BPA, BPS, Phthalate, PVC and Polycyclic aromatic hydrocarbons.