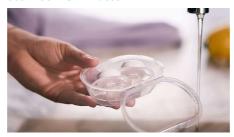

#### Sterilise in 3 minutes

Philips Avent ultra start soothers come in a reusable carrying box that doubles as a steriliser. Just add some water and pop it in the microwave for three minutes. Easy, hygienic and ready for when your little one needs it.