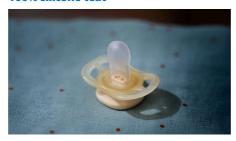

### Soother

Designed for newborns

Orthodontic and BPA-free

2 pack

0-2m

SCF075/05

# Soothing newborns from day 1

Little and light for a fit that's just right

Peace of mind from soothing your newborn from day one. The Philips Avent ultra start soother is made to fit your newborn's little mouth and can be safely used until they're six months old. No matter who's taking care of baby, comfort and relief are close by!

#### **Extra little and light**

Our newborn soother is specially designed to fit tiny mouths and faces. Its lightweight, ringless design makes it an ideal first soother, and it's suitable for babies up to 6 months old. The teat shape and size help your baby transition easily to our Philips Avent ultra air and ultra soft soother ranges, so their natural suckling needs are always met.