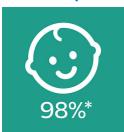

#### Comfortable, soft and silky teat

- 98% teat acceptance\*
- Teat made of 100% food-grade silicone
- Natural oral development
- Natural feel for baby

98% teat acceptance\*

When we asked parents how their little ones respond to our textured, silicone teats, an average of 98% said that their baby accepts the Philips Avent ultra soft and ultra air soothers.