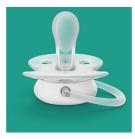

#### Sterilise and store in one handy case

• Sterilise in 3 minutes for convenient sterilisation

#### **Sterilise in 3 minutes**

The travel case that comes with our ultra soft and ultra air soothers doubles as a steriliser. All you need to do is add some water and pop it in the microwave. Then rest easy that it's clean for the next use