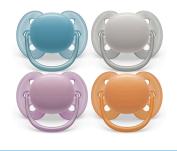

#### Unique soft and flexible shield

- Soft, flexible shield
- Rounded shield

#### Soft, flexible shield

Baby's skin needs extra care. Our shield technology lets this soother follow the natural curves of your baby's face. Your little one will experience fewer skin marks and less irritation on their cheeks.

#### **Rounded shield**

Our rounded shield minimises pressure on babies' cheeks for extra gentleness to the skin.