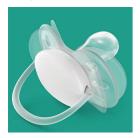

#### Comfortable, soft and silky teat

- 98% teat acceptance\*
- Teat made of 100% food-grade silicone
- Natural oral development
- Natural feel for baby

#### **Teat made of 100% silicone**

We consciously chose silicone material for our ultra soft and ultra air teats since it's a safe and inert material, widely used in medical applications, and free from hazardous chemicals, endocrine active substances (e.g. BPA) and allergens.

#### **Orthodontic teat**

Our orthodontic, symmetrical soft silicone nipples are designed for natural oral development.

#### **Natural feel for baby**

Our textured silicone teat is designed to mimic the feel of mum's breast.