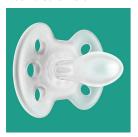

# Our softest soother for your baby's sensitive skin

For fewer skin marks and less skin irritation

Take care of sensitive skin with the Philips Avent ultra soft soother. Our super-soft\* and flexible shield follows the curves of your baby's cheeks, leaving fewer skin marks and less skin irritation.

#### Unique soft and flexible shield

- Soft, flexible shield
- Rounded shield

#### Soft, flexible shield

Baby's skin needs extra care. Our shield technology lets this soother follow the natural curves of your baby's face. Your little one will experience fewer skin marks and less irritation on their cheeks.

#### **Rounded shield**

Our rounded shield minimises pressure on babies' cheeks for extra gentleness to the skin.