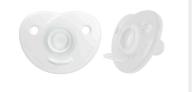

### Soothie

### Soothie

One-piece silicone design

0-6m

**BPA-Free** 

1-pack

SCF099/90

# Comfortably fits the natural curves of your baby's face

### Flexible medical grade silicone

Philips Avent Soothie is designed around the natural contours of your baby's face. Its curved, heart-shaped shield won't bump into their tiny nose. Made from medical grade silicone, Soothie is distributed in hospitals across Europe\*

#### **Comfortable design**

- Follows the curves of your baby's face for enhanced comfort
- One-piece design, made from 100% medical grade silicone

#### Symmetrical-shaped nipple

Orthodontic teat