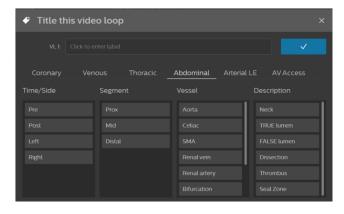

### Simplified annotation by procedure type

Delivering an outstanding user experience with enhanced annotation capabilities specific to venous, arterial, AV access, thoracic and abdominal procedures.

Always read the label and follow the directions for use. Products subject to country availability. Please contact your local sales representative.