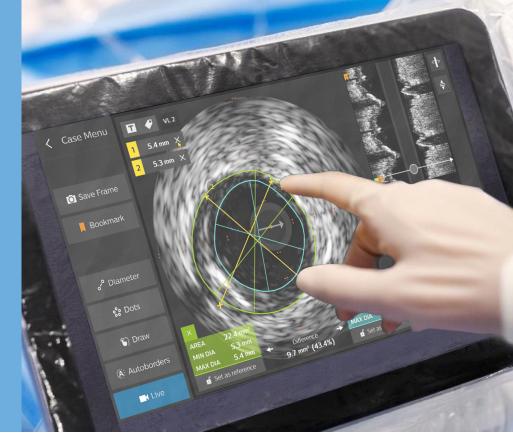

## TSM tableside control

Philips allows you to run an entire case without breaking scrub. With our intuitive interface and new touch screen module (TSM), you get total control within the sterile field. Run an entire case tableside as you quickly navigate, annotate and measure to your exact specifications. All with the ease and responsiveness of using a tablet, even when wearing gloves and under a sterile drape.