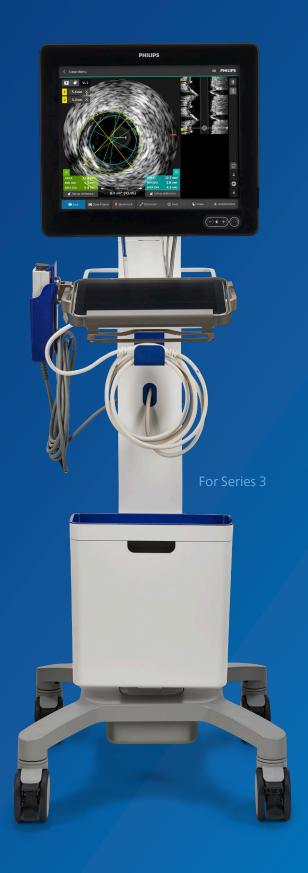

# Smart. Simple. Seamless.



Smart

IntraSight is an interventional platform protected by Windows 10, your best defense against cybersecurity threats.



Simple

Versatility from a touchscreen, modern and easy to maneuver mobile cart design.



Full bedside procedural control with TSM in sterile field.

Uniting today's best-in-class imaging on a secure applications based platform ready for tomorrow's innovations.



## TSM tableside control

Philips allows you to run an entire case without breaking scrub. With our intuitive interface and new touch screen module (TSM), you get total control within the sterile field. Run an entire case tableside as you quickly navigate, annotate and measure to your exact specifications. All with the ease and responsiveness of using a tablet, even when wearing gloves and under a sterile drape.



#### **Configuration**

# Interventional applications platform Imaging (IVUS) license Includes ChromaFlo (IVUS) Available on Visions PV .014 and .018 and Reconnaissance IVUS catheters only Touch Screen Module (TSM) Philips Remote Services Demonstration mode to facilitate training •



### •

**Series 3** 

### Simplified annotation by procedure type

Delivering an outstanding