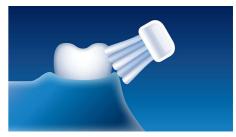

### Familiar brushing motion

Familiar brushing motion and brush head shape of a manual toothbrush, but with the cleaning power of over 15,000 strokes per minute

#### **PowerUp Sonic Technology**

More strokes in 1 day than your manual in a month. Over 15,000 strokes per minute