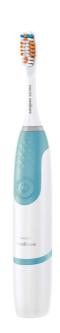

#### **Design and finishing**

Color: Scuba Blue

#### **Technical specifications**

Battery: 2 AA Battery
Battery type: Alkaline

#### Ease of use

Brush head system: PowerUp brush heads Handle: Ergonomic design, Rubber grip for easy handling

Battery Life: 120 2-minute brushings

#### **Items included**

Brush heads: 1 PowerUp medium

Handles: 1 PowerUp Batteries: 2 AA