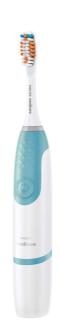

### Familiar brushing motion

Familiar brushing motion and brush head shape of a manual toothbrush, but with the cleaning power of over 15,000 strokes per minute

#### **PowerUp Sonic Technology**

More strokes in 1 day than your manual in a month. Over 15,000 strokes per minute

#### **Design and finishing**

Color: Scuba Blue

#### Ease of use

Handle: Ergonomic design, Rubber grip for

easy handling

Brush head system: PowerUp brush heads Battery Life: 120 2-minute brushings

#### **Items included**

Brush heads: 1 PowerUp medium

Handles: 1 PowerUp Batteries: 2 AA