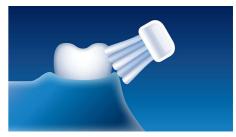

### Familiar brushing motion

Familiar brushing motion and brush head shape of a manual toothbrush, but with the cleaning power of over 15,000 strokes per minute

#### Helps remove plaque

Helps remove plaque for healthy teeth and gums

#### **PowerUp Sonic Technology**

More strokes in 1 day than your manual in a month. Over 15,000 strokes per minute