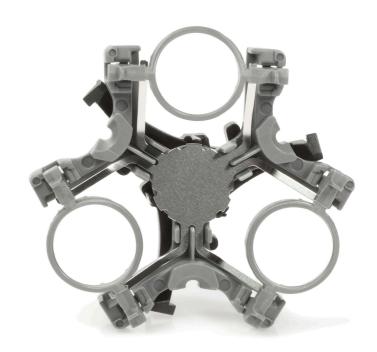

# Frame for shaving head components

### Check for compatibility below

This retaining frame is an essential part of your shaver, securely fixing shaving head components in place.