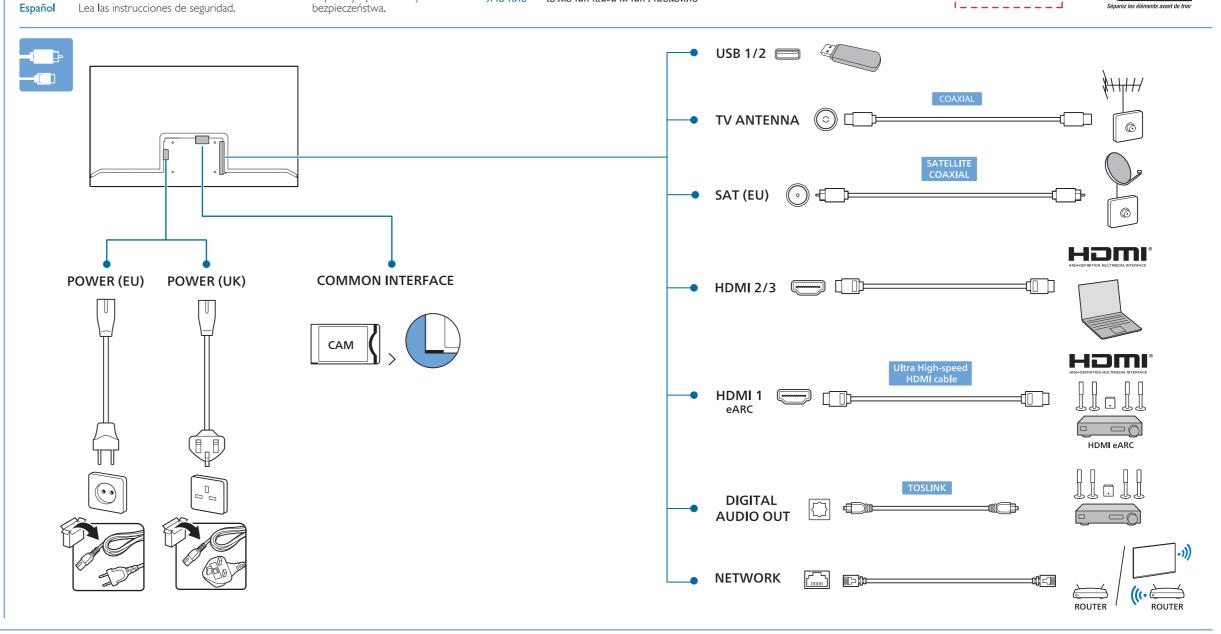

kkerhetsforskriftene. Zapoznaj się z instrukcjami bezpieczeństwa. Polski

Português Leia as instruções de segurança. Citiți instrucțiunile de siguranță. Română Читайте инструкции по технике безопасности.

Pročitajte bezbednosna uputstva. Slovenščina Preberite varnostna navodila. Slovenský Prečítajte si bezpečnostné pokyny. Lue turvaohjeet.

Svenska Läs säkerhetsinstruktionerna. ภาษาไทย โปรดอ่านคำแนะนำด้านความปลอดภัย

Güvenlik talimatlarını okuyun. Türkçe Українська Читайте інструкції з техніки

قراءة تعليمات السلامة קראו את הוראות הבטיחות עברית







## Wall Mount dimensions (x, y) Dimensioni del montaggio a parete (x, y)

- 43" 200x200mm M6 (L: 6mm~15mm) 108 cm
- 50" 200x200mm M6 (L: 10mm~15mm) 126 cm
- 55" 200x200mm M6 (L: 10mm~15mm) 139 cm
- 65" 400x200mm M6 (L: 22mm~28mm) 164 cm





































All registered and unregistered trademarks are property of their respective owners. Specifications are subject to change without notice. Philips and the Philips' shield emblem are trademarks of Koninklijke Philips N.V. and are used under license from Koninklijke Philips N.V. This product has been manufactured by and is sold under the responsibility of TP Vision Europe B.V. and TP Vision Europe B.V. is the warrantor in relation to this product. 2024© TP Vision Europe B.V. All rights reserved. www.philips.com/welcome