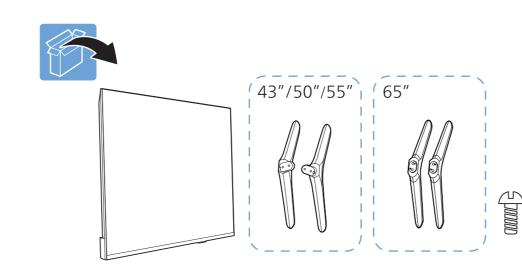

## Television

Quick Start Guide

7009 series

Register to find out more and get support www.philips.com/TVsupport

65" (M5xL25) x 4

English

Čeština

Hrvatski