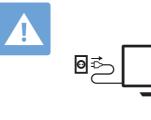

Dansk

Eesti

Deutsch

Ελληνικά

Read the safety instructions. Български Прочетете инструкциите за безопасност.

Přečtěte si bezpečnostní pokyny. Pročitajte sigurnosne upute. Læs sikkerhedsforskrifterne. Lesen Sie die Sicherheitshinweise. Διαβάστε τις οδηγίες ασφαλείας. Lugege ohutusnõudeid.