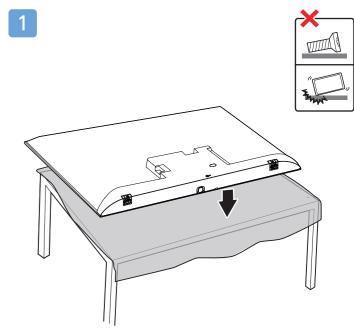

## **PHILIPS**

## Television

Quick Start Guide

7009 series







Register to find out more and get support www.philips.com/TVsupport

















65" (M5xL25) x 4











English

Čeština

Hrvatski

Dansk

Eesti

Deutsch

Ελληνικά

Read the safety instructions. Български Прочетете инструкциите за безопасност.

Přečtěte si bezpečnostní pokyny. Pročitajte sigurnosne upute. Læs sikkerhedsforskrifterne. Lesen Sie die Sicherheitshinweise. Διαβάστε τις οδηγίες ασφαλείας. Lugege ohutusnõudeid.

Lisez les consignes de sécurité. Français Italiano Leggere le istruzioni di sicurezza. Қорғаныстық нұсқаулар. Latviešu Izlasiet drošības norādījumus. Lietuviu Perskaitykite saugos instrukcijas.

Magyar Olvassa el a biztonsági utasításokat. Nederlands Lees de veiligheidsvoorschriften. Norsk Les sikkerhetsforskriftene. Zapoznaj się z instrukcjami bezpieczeństwa. Polski

Português Leia as instruções de segurança. Citiți instrucțiunile de siguranță. Română Читайте инс