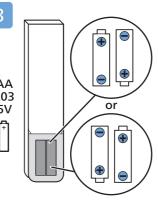

kriftene. Zapoznaj się z instrukcjami bezpieczeństwa. Polski

Português Leia as instruções de segurança. Citiți instrucțiunile de siguranță. Română Читайте инструкции по технике безопасности.

Pročitajte bezbednosna uputstva. Slovenščina Preberite varnostna navodila. Slovenský Prečítajte si bezpečnostné pokyny. Lue turvaohjeet.

Svenska Läs säkerhetsinstruktionerna. ภาษาไทย โปรดอ่านคำแนะนำด้านความปลอดภัย

Güvenlik talimatlarını okuyun. Türkçe Українська Читайте інструкції з техніки

قراءة تعليمات السلامة קראו את הוראות הבטיחות עברית







## Wall Mount dimensions (x, y) Dimensioni del montaggio a parete (x, y)

- 43" 200x200mm M6 (L: 6mm~15mm) 108 cm
- 50" 200x200mm M6 (L: 10mm~15mm) 126 cm
- 55" 200x200mm M6 (L: 10mm~15mm) 139 cm
- 65" 400x200mm M6 (L: 22mm~28mm) 164 cm





































All registered and unregistered trademarks are property of their respective owners. Specifications are subject to change without notice. Philips and the Philips' shield emblem are trademarks of Koninklijke Philips N.V. and are used under license from Koninklijke Philips N.V. This product has been manufactured by and is sold under the responsibility of TP Vision Europe B.V. and TP Vision Europe B.V. is the warrantor in relation to this product. 2024© TP Vision Europe B.V. All rights reserved. www.philips.com/welcome