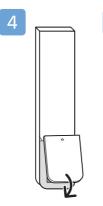

iftene. Zapoznaj się z instrukcjami bezpieczeństwa. Polski

Português Leia as instruções de segurança. Citiți instrucțiunile de siguranță. Română Читайте инструкции по технике безопасности.

Pročitajte bezbednosna uputstva. Slovenščina Preberite varnostna navodila. Slovenský Prečítajte si bezpečnostné pokyny. Lue turvaohjeet.

Svenska Läs säkerhetsinstruktionerna. ภาษาไทย โปรดอ่านคำแนะนำด้านความปลอดภัย

Güvenlik talimatlarını okuyun. Türkçe Українська Читайте інструкції з техніки

قراءة تعليمات السلامة קראו את הוראות הבטיחות עברית







## Wall Mount dimensions (x, y) Dimensioni del montaggio a parete (x, y)

- 43" 200x200mm M6 (L: 6mm~15mm) 108 cm
- 50" 200x200mm M6 (L: 10mm~15mm) 126 cm
- 55" 200x200mm M6 (L: 10mm~15mm) 139 cm
- 65" 400x200mm M6 (L: 22mm~28mm) 164 cm





































All registered and unregistered trademarks are property of their respective owners. Specifications are subject to change without notice. Philips and the Philips' shield emblem are trademarks of Koninklijke Philips N.V. and are used under license from Koninklijke Philips N.V. This product has been manufactured by and is sold under the responsibility of TP Vision Europe B.V. and TP Vision Europe B.V. is the warrantor in relation to this product. 2024© TP Vision Europe B.V. All rights reserved. www.philips.com/welcome