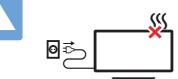

Dansk

Eesti

Deutsch

Ελληνικά

Read the safety instructions. Български Прочетете инструкциите за безопасност.

Přečtěte si bezpečnostní pokyny. Pročitajte sigurnosne upute. Læs sikkerhedsforskrifterne. Lesen Sie die Sicherheitshinweise. Διαβάστε τις οδηγίες ασφαλείας. Lugege ohutusnõudeid.