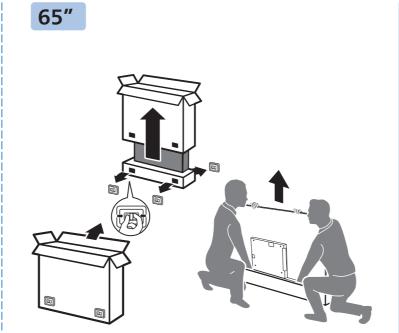

## Wall Mount dimensions (x, y) Dimensioni del montaggio a parete (x, y)

- 43" 200x200mm M6 (L: 6mm~15mm) 108 cm
- 50" 200x200mm M6 (L: 10mm~15mm) 126 cm
- 55" 200x200mm M6 (L: 10mm~15mm) 139 cm
- 65" 400x200mm M6 (L: 22mm~28mm) 164 cm