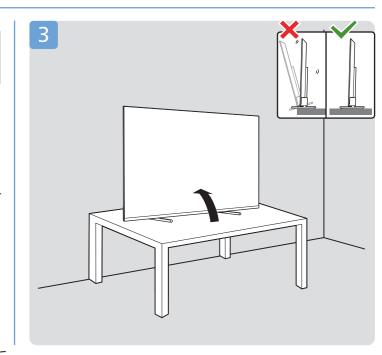

## **PHILIPS**

## Television

Quick Start Guide

7009 series







Register to find out more and get support www.philips.com/TVsupport

















65" (M5xL25) x 4











English

Čeština

Hrvatski

Dansk

Eesti

Deutsch

Ελληνικά

Read the safety instructions. Български Прочетете инструкциите за безопасност.

Přečtěte si bezpečnostní pokyny. Pročitajte sigurnosne upute. Læs sikkerhedsforskrifterne. Lesen Sie die Sicherheitshinweise. Διαβάστε τις οδηγίες ασφαλείας. Lugege ohutusnõudeid.

Lisez les consignes de sécurité. Français Italiano Leggere le istruzioni di sicurezza. Қорғаныстық нұсқаулар. Latviešu Izlasiet drošības norādījumus. Lietuviu Perskaitykite saugos instrukcijas.

Magyar Olvassa el a biztonsági utasításokat. Nederlands Lees de veiligheidsvoorschriften. Norsk Les sikkerhetsforskriftene. Zapoznaj się z instrukcjami bezpieczeństwa. Polski

Português Leia as instruções de segurança. Citiți instrucțiunile de siguranță. Română Читайте инструк