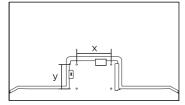

## Wall Mount dimensions (x, y) Dimensioni del montaggio a parete (x, y)

- 43" 200x200mm M6 (L: 6mm~15mm) 108 cm
- 50" 200x200mm M6 (L: 10mm~15mm) 126 cm
- 55" 200x200mm M6 (L: 10mm~15mm) 139 cm
- 65" 400x200mm M6 (L: 22mm~28mm) 164 cm