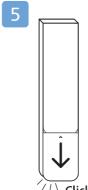

tene. Zapoznaj się z instrukcjami bezpieczeństwa. Polski

Português Leia as instruções de segurança. Citiți instrucțiunile de siguranță. Română Читайте инструкции по технике безопасности.

Pročitajte bezbednosna uputstva. Slovenščina Preberite varnostna navodila. Slovenský Prečítajte si bezpečnostné pokyny. Lue turvaohjeet.

Svenska Läs säkerhetsinstruktionerna. ภาษาไทย โปรดอ่านคำแนะนำด้านความปลอดภัย

Güvenlik talimatlarını okuyun. Türkçe Українська Читайте інструкції з техніки

قراءة تعليمات السلامة קראו את הוראות הבטיחות עברית







## Wall Mount dimensions (x, y) Dimensioni del montaggio a parete (x, y)

- 43" 200x200mm M6 (L: 6mm~15mm) 108 cm
- 50" 200x200mm M6 (L: 10mm~15mm) 126 cm
- 55" 200x200mm M6 (L: 10mm~15mm) 139 cm
- 65" 400x200mm M6 (L: 22mm~28mm) 164 cm





































All registered and unregistered trademarks are property of their respective owners. Specifications are subject to change without notice. Philips and the Philips' shield emblem are trademarks of Koninklijke Philips N.V. and are used under license from Koninklijke Philips N.V. This product has been manufactured by and is sold under the responsibility of TP Vision Europe B.V. and TP Vision Europe B.V. is the warrantor in relation to this product. 2024© TP Vision Europe B.V. All rights reserved. www.philips.com/welcome