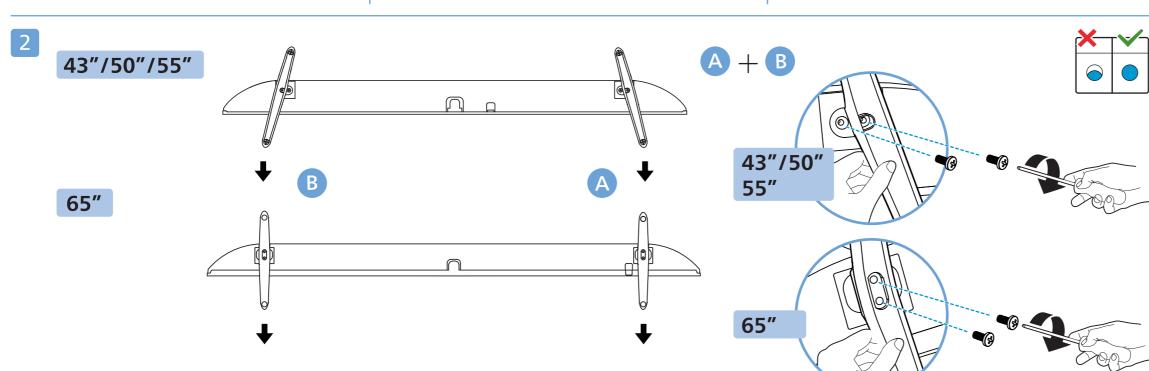

## **PHILIPS**

## Television

Quick Start Guide

7009 series







Register to find out more and get support www.philips.com/TVsupport

















65" (M5xL25) x 4











English

Čeština

Hrvatski

Dansk

Eesti

Deutsch

Ελληνικά

Read the safety instructions. Български Прочетете инструкциите за безопасност.

Přečtěte si bezpečnostní pokyny. Pročitajte sigurnosne upute. Læs sikkerhedsforskrifterne. Lesen Sie die Sicherheitshinweise. Διαβάστε τις οδηγίες ασφαλείας. Lugege ohutusnõudeid.

Lisez les consignes de sécurité. Français Italiano Leggere le istruzioni di sicurezza. Қорғаныстық нұсқаулар. Latviešu Izlasiet drošības norādījumus. Lietuviu Perskaitykite saugos instrukcijas.

Magyar Olvassa el a biztonsági utasításokat. Nederlands Lees de veiligheidsvoorschriften. Norsk Les sikkerhetsforskriftene. Zapoznaj się z instrukcjami bezpieczeństwa. Polski

Português Leia as instruções de segurança. Citiți instrucțiunile de siguranță. Română Читайте инстр