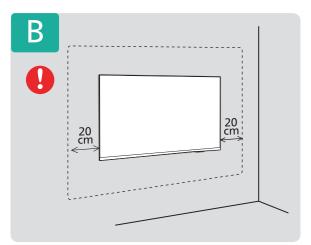

## Wall Mount dimensions (x, y) Dimensioni del montaggio a parete (x, y)

- 43" 200x200mm M6 (L: 6mm~15mm) 108 cm
- 50" 200x200mm M6 (L: 10mm~15mm) 126 cm
- 55" 200x200mm M6 (L: 10mm~15mm) 139 cm
- 65" 400x200mm M6 (L: 22mm~28mm) 164 cm