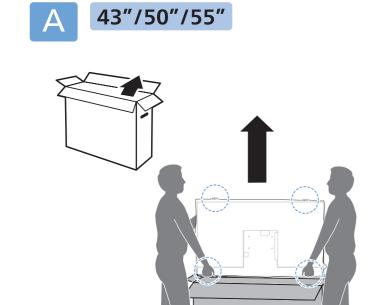

## Wall Mount dimensions (x, y) Dimensioni del montaggio a parete (x, y)

- 43" 200x200mm M6 (L: 6mm~15mm) 108 cm
- 50" 200x200mm M6 (L: 10mm~15mm) 126 cm
- 55" 200x200mm M6 (L: 10mm~15mm) 139 cm
- 65" 400x200mm M6 (L: 22mm~28mm) 164 cm