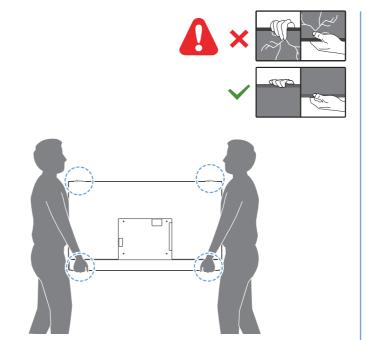

## **PHILIPS**

## Television

Quick Start Guide

7009 series







Register to find out more and get support www.philips.com/TVsupport

















65" (M5xL25) x 4











English

Čeština

Hrvatski

Dansk

Eesti

Deutsch

Ελληνικά

Read the safety instructions. Български Прочетете инструкциите за безопасност.

Přečtěte si bezpečnostní pokyny. Pročitajte sigurnosne upute. Læs sikkerhedsforskrifterne. Lesen Sie die Sicherheitshinweise. Διαβάστε τις οδηγίες ασφαλείας. Lugege ohutusnõudeid.

Lisez les consignes de sécurité. Français Italiano Leggere le istruzioni di sicurezza. Қорғаныстық нұсқаулар. Latviešu Izlasiet drošības norādījumus. Lietuviu Perskaitykite saugos instrukcijas.

Magyar Olvassa el a biztonsági utasításokat. Nederlands Lees de veiligheidsvoorschriften. Norsk Les sikkerhetsforskriftene. Zapoznaj się z instrukcjami bezpieczeństwa. Polski

Português Leia as instruções de segurança. Citiți instrucțiunile de siguranță