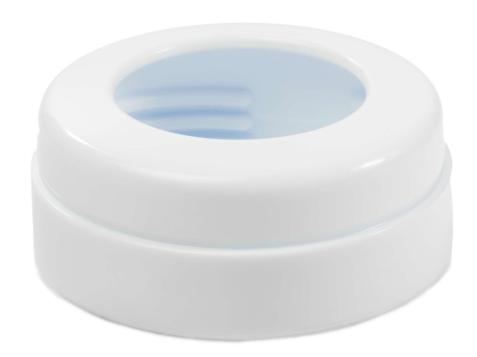

# Screw ring for bottle

Find matching products on the specifications tab

Did you lose the screw ring of your feeding bottle or do you need an additional one? This replacement screw ring fits all Philips Avent bottles.

### Replaceable part

Fits product types :: SCF683/67, SCF683/63, SCF680/61, SCF680/49, SCF666/17, SCF663/18, SCF660/04, SCF686/19, SCF683/62, SCF683/37, SCF683/27, SCF680/17, SCF680/04, SCF660/07, SCF686/47, SCF686/27, SCF686/17, SCF686/00, SCF683/61, SCF683/07, SCF663/17, SCF660/18, SCF686/61, SCF683/18, SCF680/64, SCF680/63, SCF683/08, SCF683/00, SCF680/67, SCF680/00, SCF666/27, SCF663/47, SCF663/28, SCF680/19, SCF680/18, SCF666/18, SCF660/99, SCF686/37, SCF683/66, SCF683/57, SCF683/38, SCF683/28, SCF683/19, SCF683/17, SCF680/28, SCF666/10, SCF663/07, SCF660/20, SCF660/10, SCF680/57, SCF680/47, SCF680/27, SCF663/20, SCF663/04, SCF663/00, SCF660/17, SCF686/18, SCF683/47, SCF680/62, SCF680/37, SCF663/27, SCF663/10,