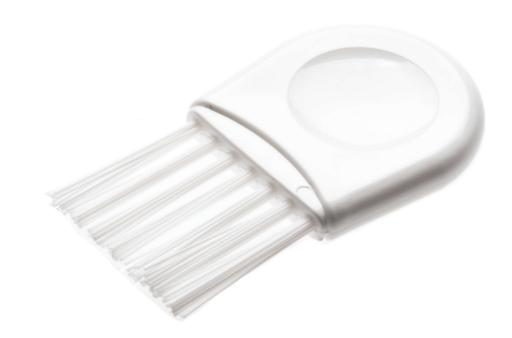

# Replacement cleaning brush

Check for compatibility below

To thoroughly clean the cutting element of your epilator for those hard to reach places.

### Replaceable part

Fits product types: BRE235 BRE255 BRE275 BRE285

© 2024 Koninklijke Philips N.V. All Rights reserved.

Specifications are subject to change without notice. Trademarks are the property of Koninklijke Philips N.V. or their respective owners.