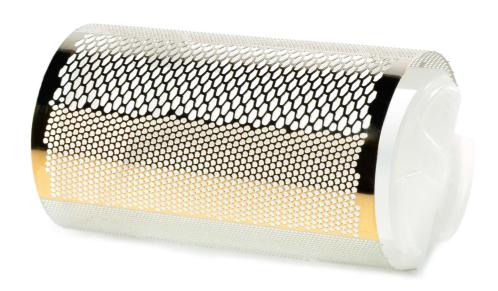

# Replacement shaving head foil

### Check for compatibility below

This shaving foil is the protective barrier between your skin and the shaver's cutting elements. For close, safe shaving and soft, smooth skin.