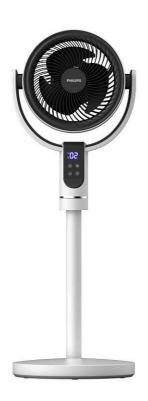

### Circulate air for rapid cooling

Large twist Angle fan blade, long distance air supply, strong wind soft delivery; 5m remote control, one click to enjoy cool; Removal lift, adapt to multiple scenes.

#### **High efficiency refrigeration system**

- 3 speed wind, comfortable and delicate.
- Large twist Angle fan, long wind distance.

Stand air circulator fan

ACR2242CFD/30

#### **Removal lift**

Removal liftSimple disassembly design, easy to achieve platform use, adapt to multiple scenes.

#### **5m remote control**

Remote control, no need to get up, gently press, enjoy cool

#### **Third speed wind speed**

The air flow will be evenly cut, conveying cool wind is strong and soft, comfortable and cool.

#### **Large twist Angle fan blade**

Each blade of the big twist Angle is blended with a different cutting Angle of wind, strong wind and comfortable blowing.