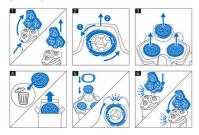

#### Simple replacement

1. Press the release buttons and detach the shaving head holder. 2. Turn the retaining rings counterclockwise and remove them. 3. Remove

old shaving heads and insert replacement (notches should fit exactly onto the projections).

4. Place retaining rings back and turn them clockwise until you hear a click. 5. Insert the shaving holder back and close.