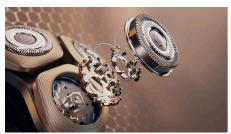

#### **NanoTech DualPrecision Blades**

NanoTech DualPrecision blades shave close precisely at skin level (up to -0.08 mm below the skin), performing up to 165,000 cutting actions per minute. The 72 high-performance blades are self-sharpening and made in Europe.