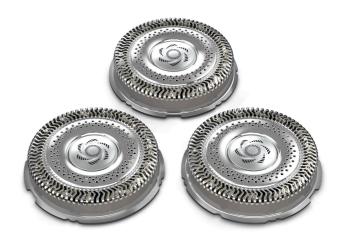

#### **NanoTech DualPrecision Blades**

NanoTech DualPrecision blades shave close precisely at skin level (up to -0.08 mm below the skin), performing up to 165,000 cutting actions per minute. The 72 high-performance blades are self-sharpening and made in Europe.

#### **Shaving heads**

Fits product type: Shaver series 8000, Shaver series 9000, Shaver series 9000 Prestige Shaving heads per packaging: 3