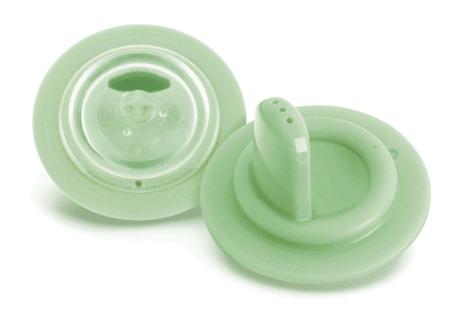

# Hard spout

### Non-spill, easy-sip spout

The Philips Avent Hard Spouts are designed for toddlers that start teething to be more resistant and durable. With easy-sip and easy to clean non-spill valve.

#### Ideal for teething babies

• Hard spout

#### Controls flow to avoid spillage

• Patented non-spill valve