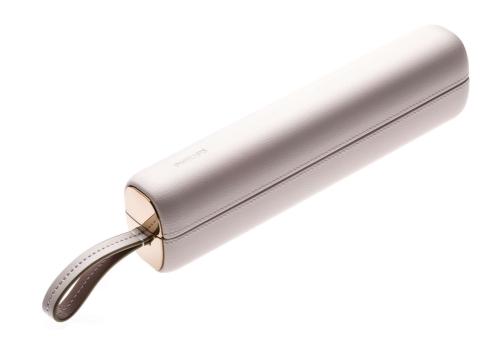

### Check for compatibility below

This charging travel case for Philips DiamondClean Prestige is wrapped in soft and durable vegan-friendly leather. You can easily recharge the toothbrush without removing it from the case using a compatible USB charging cable.