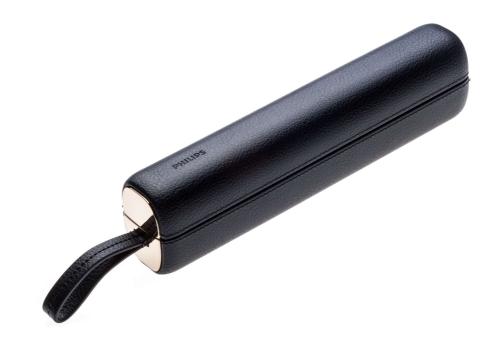

## Charge and travel with your DiamondClean Prestige Check for compatibility below

This charging travel case for Philips DiamondClean Prestige is wrapped in soft and durable vegan-friendly leather. You can easily recharge the toothbrush without removing it from the case using a compatible USB charging cable.