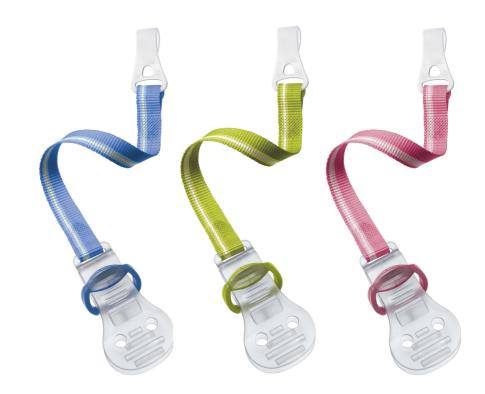

# Keeps the soother to hand

Soother with fashionable, colorful designs

With the Philips Avent Soother Clip the soother is always close to your baby and stays clean. The soother clip is designed for easy attachment and will not leave marks on your baby's clothes. Available in three fashionable colors.

## Easy to attach

The extra wide opening of the clip makes it easy to attach the soother clip to baby's clothes with 1 hand

### **Gentle for clothes**

The clip doesn't leave marks on your baby's clothes

#### **Smart design**

Fits all soothers that have ring handles