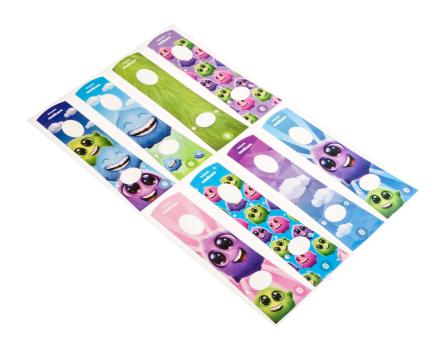

### Check for compatibility below

These decorative toothbrush stickers bring some extra colour and fun to your child's brushing. Simple to place, easy to remove.