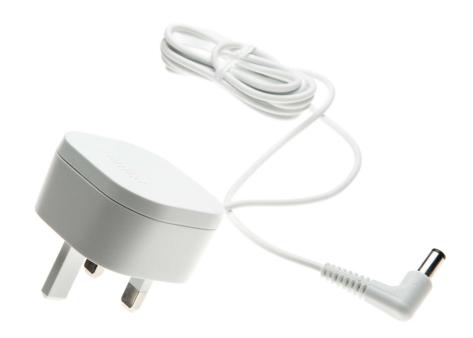

## Connects your Wake-up light to a mains plug socket Check for compatibility below

This power adapter connects your Wake-up light to the mains power supply.

Ease of using Philips spare parts

• Easily renew your product with original Philips parts

## **Replaceable part**

Fits Healthy Sleep products:: HF3500, HF3503, HF3504, HF3505, HF3506, HF3507, HF3508

© 2024 Koninklijke Philips N.V. All Rights reserved. Issue date 2024-04-13 Version: 6.6.1

Specifications are subject to change without notice. Trademarks are the property of Koninklijke Philips N.V. or their respective owners.