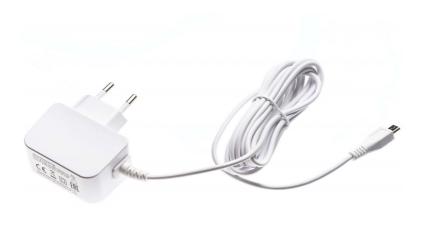

Philips Philips Avent Power adapter

### Connects your baby video monitor to a mains plug socket

## Check for compatibility below

This power adapter connects your baby video monitor to mains power. Suitable for use with either the parent unit or baby unit.