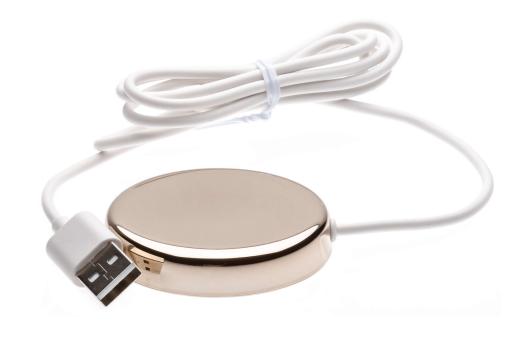

Charge with stand

CP1715/01

### Check for compatibility below

This charging station keeps your Philips Sonicare Prestige and DiamondClean Prestige power toothbrush charged up and ready to go. For use in combination with the compatible Prestige charging stand